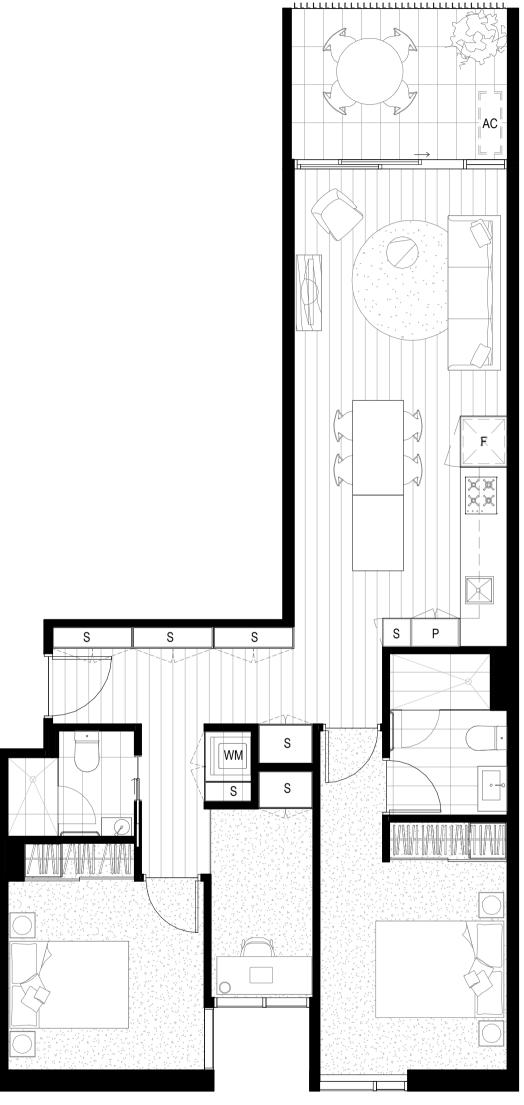

Note: Island Bench is standard. Moveable Dining Table Extension is an option.

Apartment

Type

2 BED. 2 BATH.

Space

| INTERNAL | 85.0m <sup>2</sup> |
|----------|--------------------|
| EXTERNAL | $8.5 \text{m}^2$   |
| TOTAL    | 93.5 $m^2$         |

KEY: P: PANTRY. F: FRIDGE. S: STORAGE. (M): MIRRORED. WM: WASH MACHINE. SB: SHOWER BATH. AC: AIR CONDITIONER.

THE INFORMATION IN THIS PLAN HAS BEEN PREPARED BY MAB CORPORATION PTY. LTD. SOLELY FOR PROMOTIONAL PURPOSES. THE INFORMATION CONTAINED HEREIN HAS BEEN PREPARED IN GOOD FAITH WITH DUE CARE. ANY PROJECTIONS HOWEVER, REPRESENT ESTIMATES ONLY AND MAY BE RASED ON A SIXINITIONS WHICH, WHILE REASONABLE, MAY NOT BE CORRECT. WE DO NOT WARRANT THE ACCURACY OF ANY INFORMATION CONTAINED IN THIS PLAN AND DO NOT ACCORPT ANY LIBBILITY FOR MAY PERROR OR DISCREPANCY OR NEGLEGICAL OF ANY INFORMATION CONTAINED IN THIS PLAN AND DO NOT ACCORPT ANY LIBBILITY FOR MAY PERROR OR DISCREPANCY OR NEGLEGICAL OF ONLY INFORMATION CONTAINED HEREIN DOES NOT CONSTITUTE ALL. OR ANY PART OF AN OFFER OR REPRESENTATIONS FOR ANY PROPERTY REFERENED TO HEREIN, ALL PLANS, SAIDEST, DEVELOPMENT PLANS, ARTIEST SIMMRESSIONS, PORTAGENHIC MATERIAL AND EXPENSE AND ALL PARTIES MUST MAKE THEIR OWN ENQUIRIES AND OBTAIN INDEPENDENT ADVICE IN ORDER TO VERIFY ANY OR ALL INFORMATION. ALL ENCLOSURES IN THIS PLAN ARE GOVERNED BY MASE GORPORATION PLUT LON AND IS COUNTED BY THE ORDER TO VERIFY ANY OR ALL INFORMATION. ALL ENCLOSURES IN THIS PLAN ARE GORPORATION FULL TO AND IS CONSULTANTS. THIS DOLOMENT REMAINS THE PROPERTY OF MAB CORPORATION AND SHOULD NOT BE COPIED OR DISTRIBUTED WITHOUT PRIOR APPROVAL. © COPYRIGHT MAB CORPORATION JULY 2022.