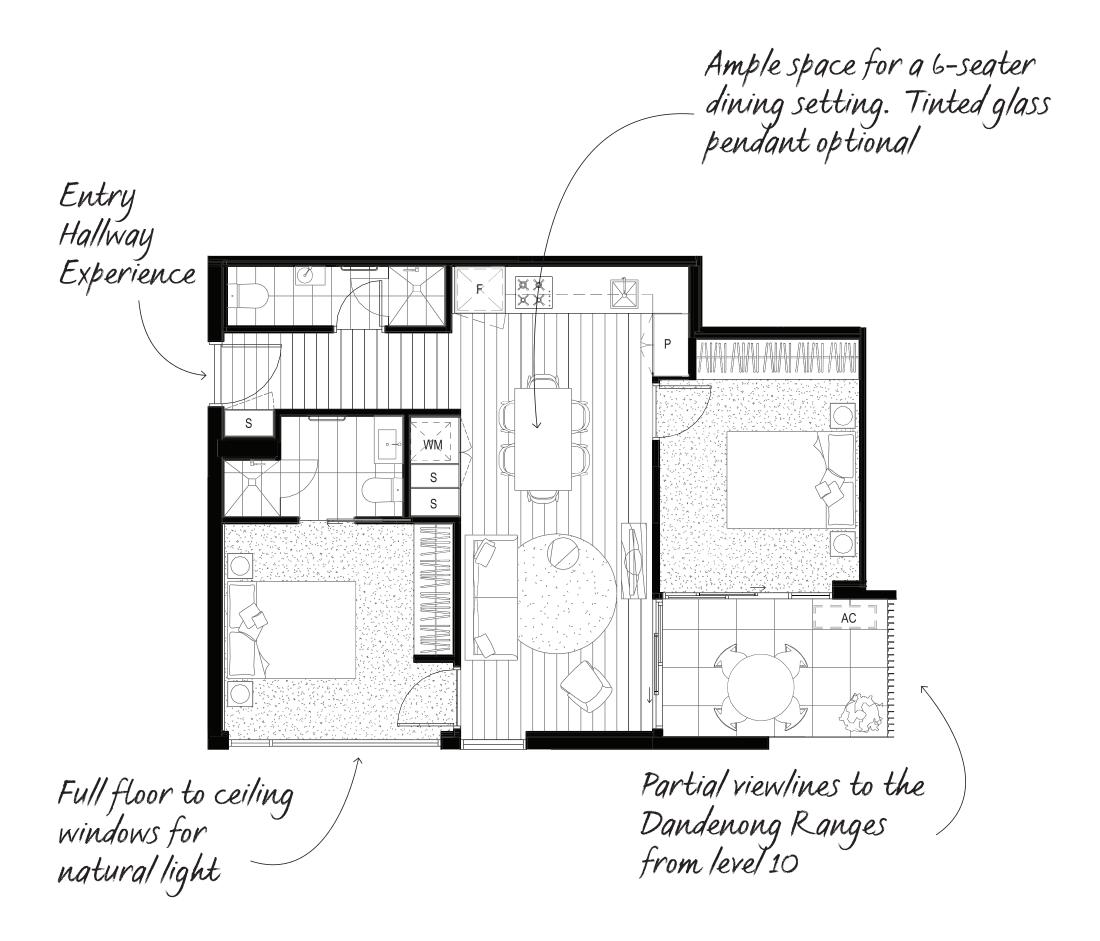

haubal MAB

Apartment

Type

2 BED. 2 BATH.

Space

| Opace    |                    |
|----------|--------------------|
| INTERNAL | 70.0m <sup>2</sup> |
| EXTERNAL | 8.0m <sup>2</sup>  |
| TOTAL    | 78.0m <sup>2</sup> |

Scale Rule

KEY: P: PANTRY. F: FRIDGE. S: STORAGE. WM: WASH MACHINE. SB: SHOWER BATH. AC: AIR CONDITIONER.

THE INFORMATION IN THIS PLAN HAS BEEN PREPARED BY MAB CORPORATION FTY. LTD. SOLELY FOR PROMOTIONAL PURPOSES. THE INFORMATION CONTAINED HEREIN HAS BEEN PREPARED IN GOOD FAITH WITH DUE CARE. ANY PROJECTIONS HOWEVER, REPRESENT ESTIMATES ONLY AND MAY BE BASED ON ASSUMPTIONS WHICH, WHILE REASONABLE, MAY NOT BE CORPECT. WE DO NOT WARRANT THE ACCURACY OF ANY PRORMATION THIS PLAY HAD DO NOT ACCEPT ANY LIBBILITY FOR ANY PERROR OR BIOSCREPANCY OR NEGLIGENCE OR OTHERWISE IN THE INFORMATION. THE INFORMATION CONTAINED HEREIN DOES NOT CONSTITUTE ALL, OR ANY PART OF AN OFFER OR REPRESENTATIONS FOR ANY PROPERTY REFEREED TO HEREIN. ALL PLAYS, SAURISE THE PLANS, SAITISTS IN MIRRESSIONS, PHORAPHE AND OTHER SUCH MATERIAL ARE REPRESENTATIVE ONLY, ALL PARTIES MUST MAKE THEIR OWN ENQUIRIES AND OBTAIN INDEPENDENT ADVICE IN ORDER TO VERIFY ANY OR ALL INFORMATION. ALL ENCLOSURES IN THIS PLAN ARE GOVERNED BY MAKE ORPOPRATION FLUT AND AND THE SOUGHLEST AND DISTRIBUTED WITHOUT PRIOR APPROVAL. © COPYRIGHT MAB CORPORATION MAY 2020.