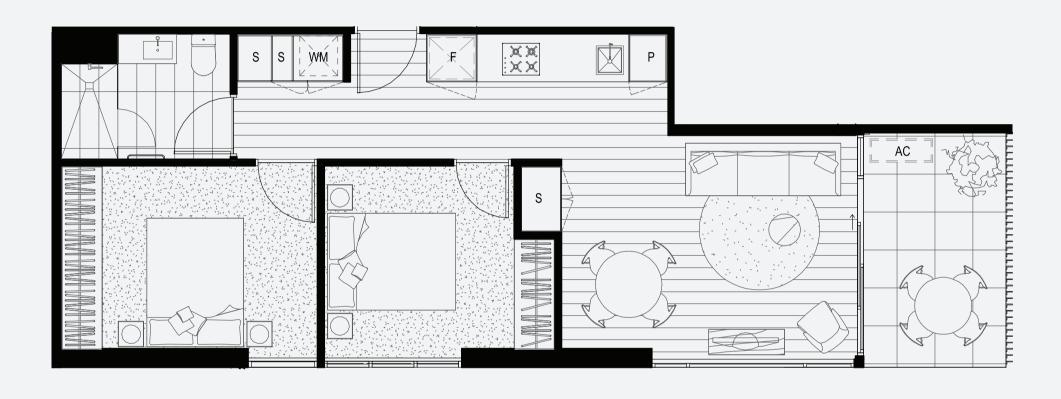

Apartment

Type
2 BED. 1 BATH.

Space
INTERNAL 64.5m<sup>2</sup>
EXTERNAL 8.0m<sup>2</sup>

TOTAL ......72.5m<sup>2</sup>

THE INFORMATION IN THIS PLAN HAS BEEN PREPARED BY MAB CORPORATION PTY. LTD. SOLELY FOR PROMOTIONAL PURPOSES. THE INFORMATION CONTAINED HEREIN HAS BEEN PREPARED IN GOOD FAITH WITH DUE CARE. ANY PROJECTIONS HOWEVER, REPRESENT ESTIMATES ONLY AND MAY BE BASED ON ASSUMPTIONS WHICH, WHILE REASONABLE, MAY NOT BE CORRECT. WE DO NOT WARRANT THE ACCURACY OF ANY INFORMATION CONTAINED IN THIS PLAN AND DO NOT ACCEPT ANY LIBBILITY FOR ANY ERROR OR DISCREPANCY OR NEGLISENCE OF OTHERWISE. IN THE INFORMATION CONTAINED HEREIN DOES NOT CONSTITUTE ALL OR PART OF AN OFFER OR REPRESENTATIONS FOR ANY PROPERTY REFERRED TO HEREIN. ALL PLANS, SUBDIVISION, SURVEYS, DEVELOPMENT PLANS, ARTIST'S IMPRESSIONS, PHOTOGRAPHIC MATERIAL AND OTHER SUCH MATERIAL ARE REPRESENTATIVE ONLY, ALL PARTIES MUST MAKE THEIR OWN ENQUINES AND OSTAIN NIGHE PROPERTY OF MAB CORPORATION AND SHOULD NOT BE COPIED OR DISTRIBUTED WITHOUT PRIOR APPROVAL. © COPYRIGHT MAB CORPORATION SHOULD NOT BE COPIED OR DISTRIBUTED WITHOUT PRIOR APPROVAL. © COPYRIGHT MAB CORPORATION JANUARY 2020.