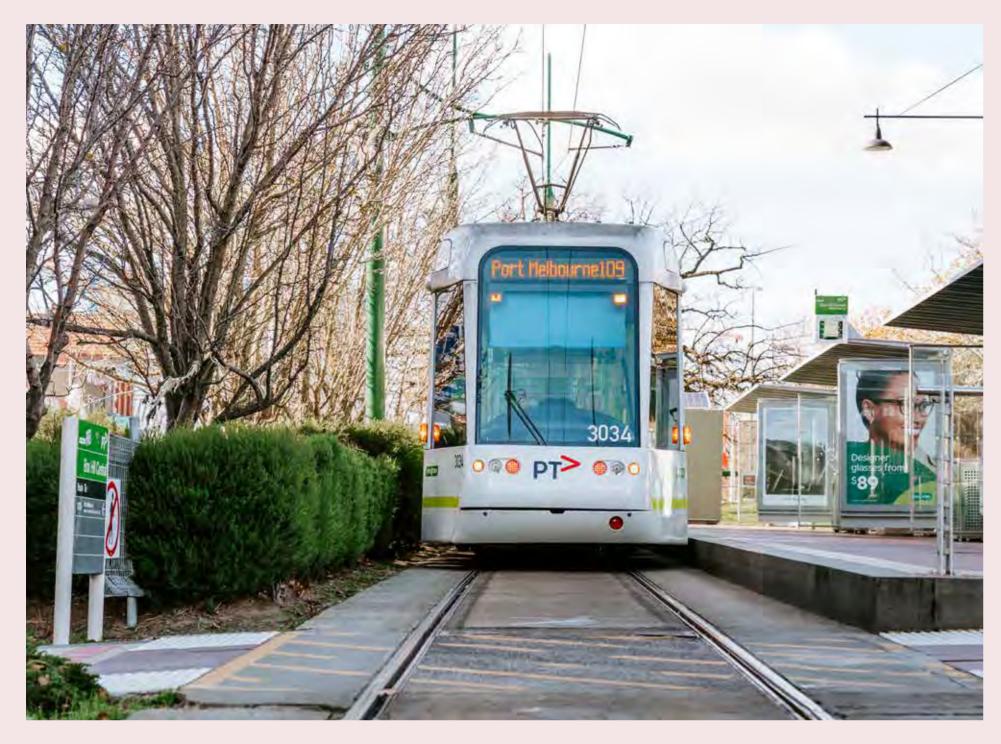

Image Outline

Left page

The 109 Tram to Port Melbourne via the Melbourne CBD

Box Hill Train Station and Box Hill Central