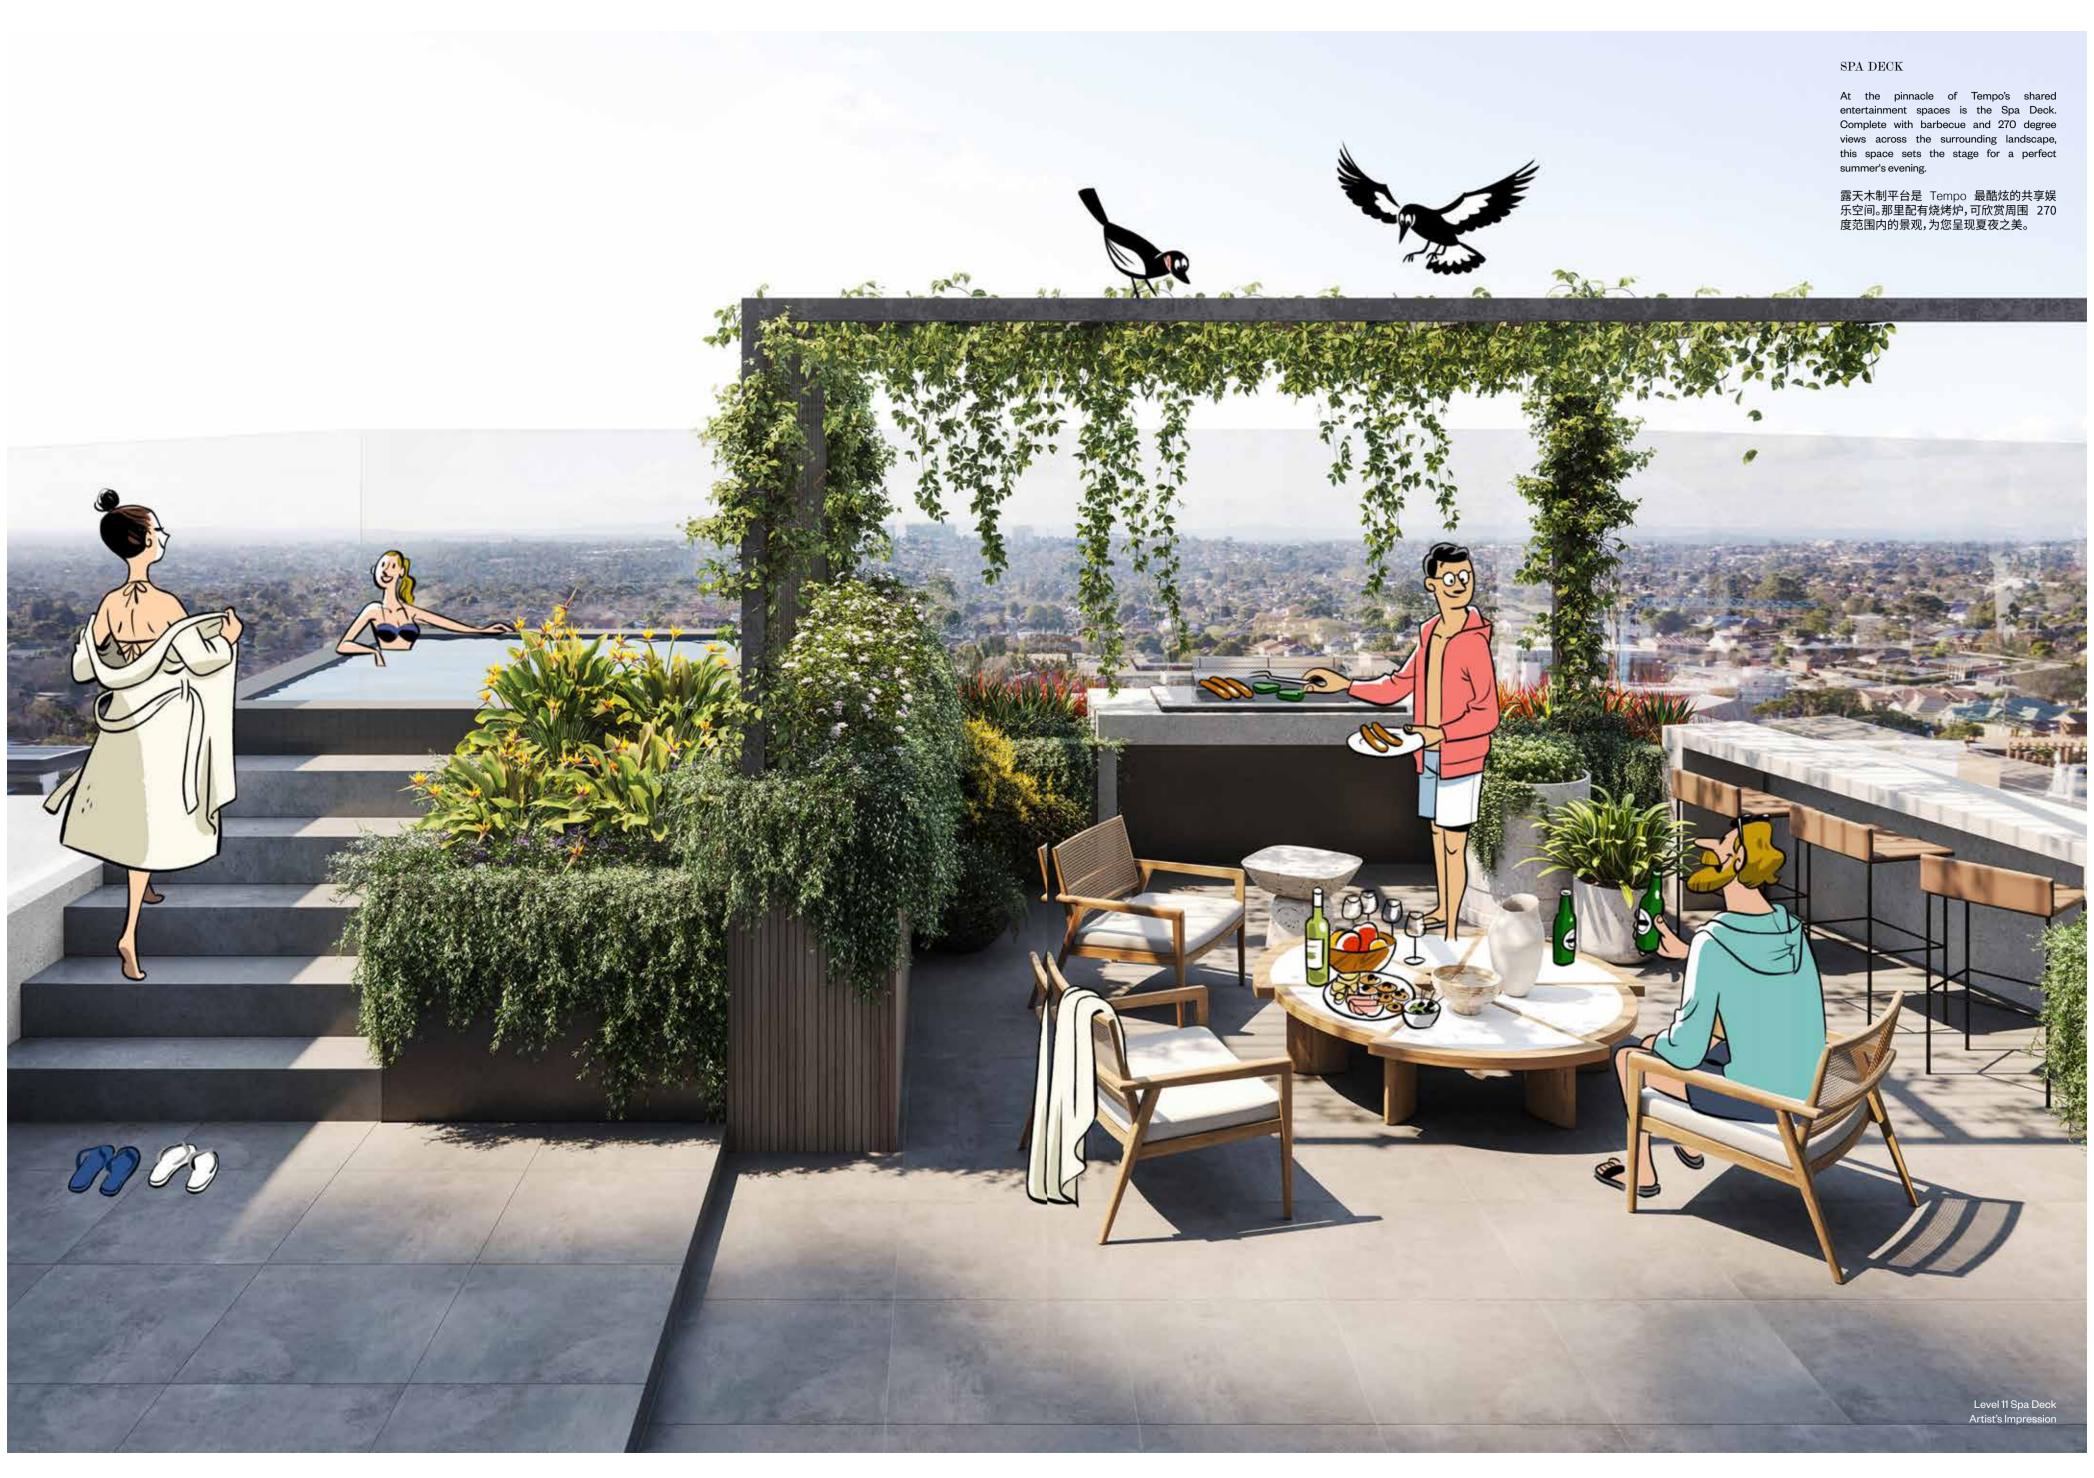

Tempo 音乐房让住户尽享音乐之美。无论是为了提高您自身的音乐素养,还是为儿童教授音乐课程,这间经过特别声学设计的音乐房,都能为您带来完美的享受。

Tempo's shared spaces enhance social interactions, provide opportunities for children to learn new skills and support a healthy lifestyle. Tempo's amenities include the north facing Balcony Garden at level one which is adjacent to the music room, gym and library. The glamorous Spa Deck on level 11 boasts magnificent northern views to Box Hill Gardens and features an entertainment space equipped with barbecue and al fresco dining.

Tempo的共享空间可增进社交互动,为儿童提供了学习新技能的机会,以及为客户的健康生活方式提供支持。Tempo的便利设施包括一个朝北露台,位于一楼,毗邻音乐房、健身房和图书馆。11楼另有一处景观迷人的露天木制平台,可向北俯瞰整个博士山花园的美景,并设有带烧烤和户外用餐设施的休闲区。