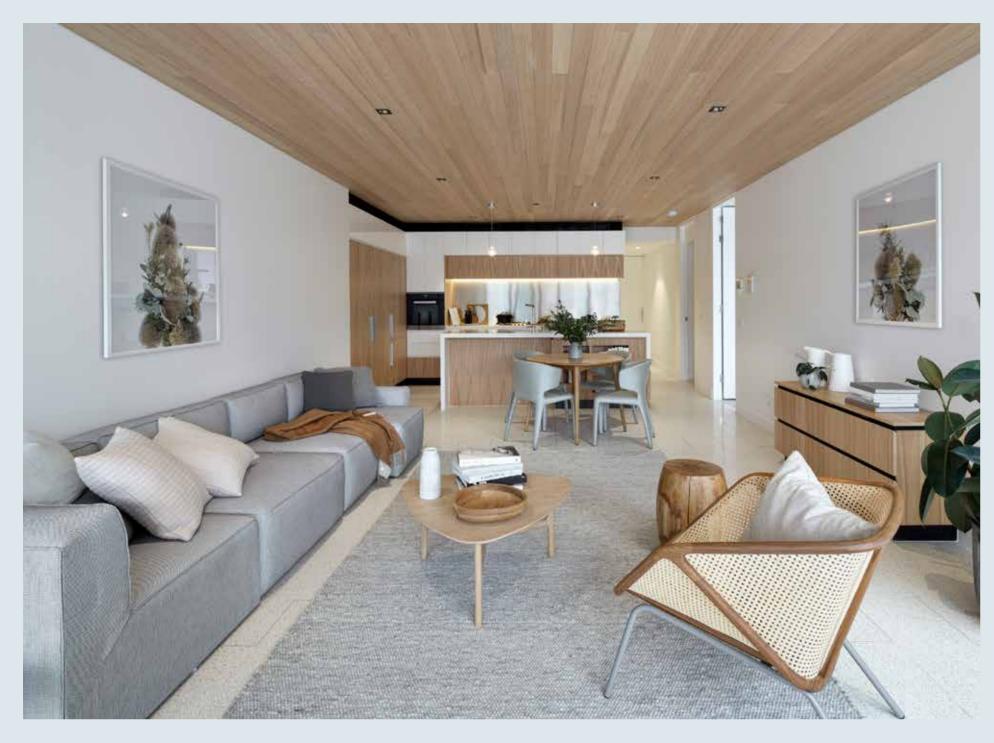

# ADAPTABLE, OPEN AND BATHED IN NATURAL LIGHT

适应性广、开放式设计、自然采光。

The rhythm of Tempo synchronises to each chapter of life. Generous high ceilings with double glazed, floor to ceiling windows welcome an abundance of natural light and optimise views to Box Hill Gardens, Dandenong Ranges or the city skyline. Each home features well proportioned spaces, clever storage and design inclusions to ensure ideal living standards.

Tempo匹配生活的各个阶段。公寓高耸的天花板和双层玻璃落地窗确保了充足的自然光线,也为俯瞰博士山花园,远眺Dandenong山脉或城市天际线提供了最佳视野。每套公寓的空间比例设计合理,配备巧妙的储物空间和设计填充物,为住户提供理想的生活环境。

### OPEN PLAN LIVING

The two bedroom apartments at Tempo have been designed with flexible open plan living in mind. Featuring generous kitchens with an island breakfast bar option, integrated appliances and ample storage, each apartment at Tempo has been carefully considered.

Tempo的双卧室公寓设计了灵活的开放式起居空间。Tempo的每套公寓均配备带可选岛式早餐吧台的宽敞厨房、集成电器和充足的储物空间。

m TEMPO