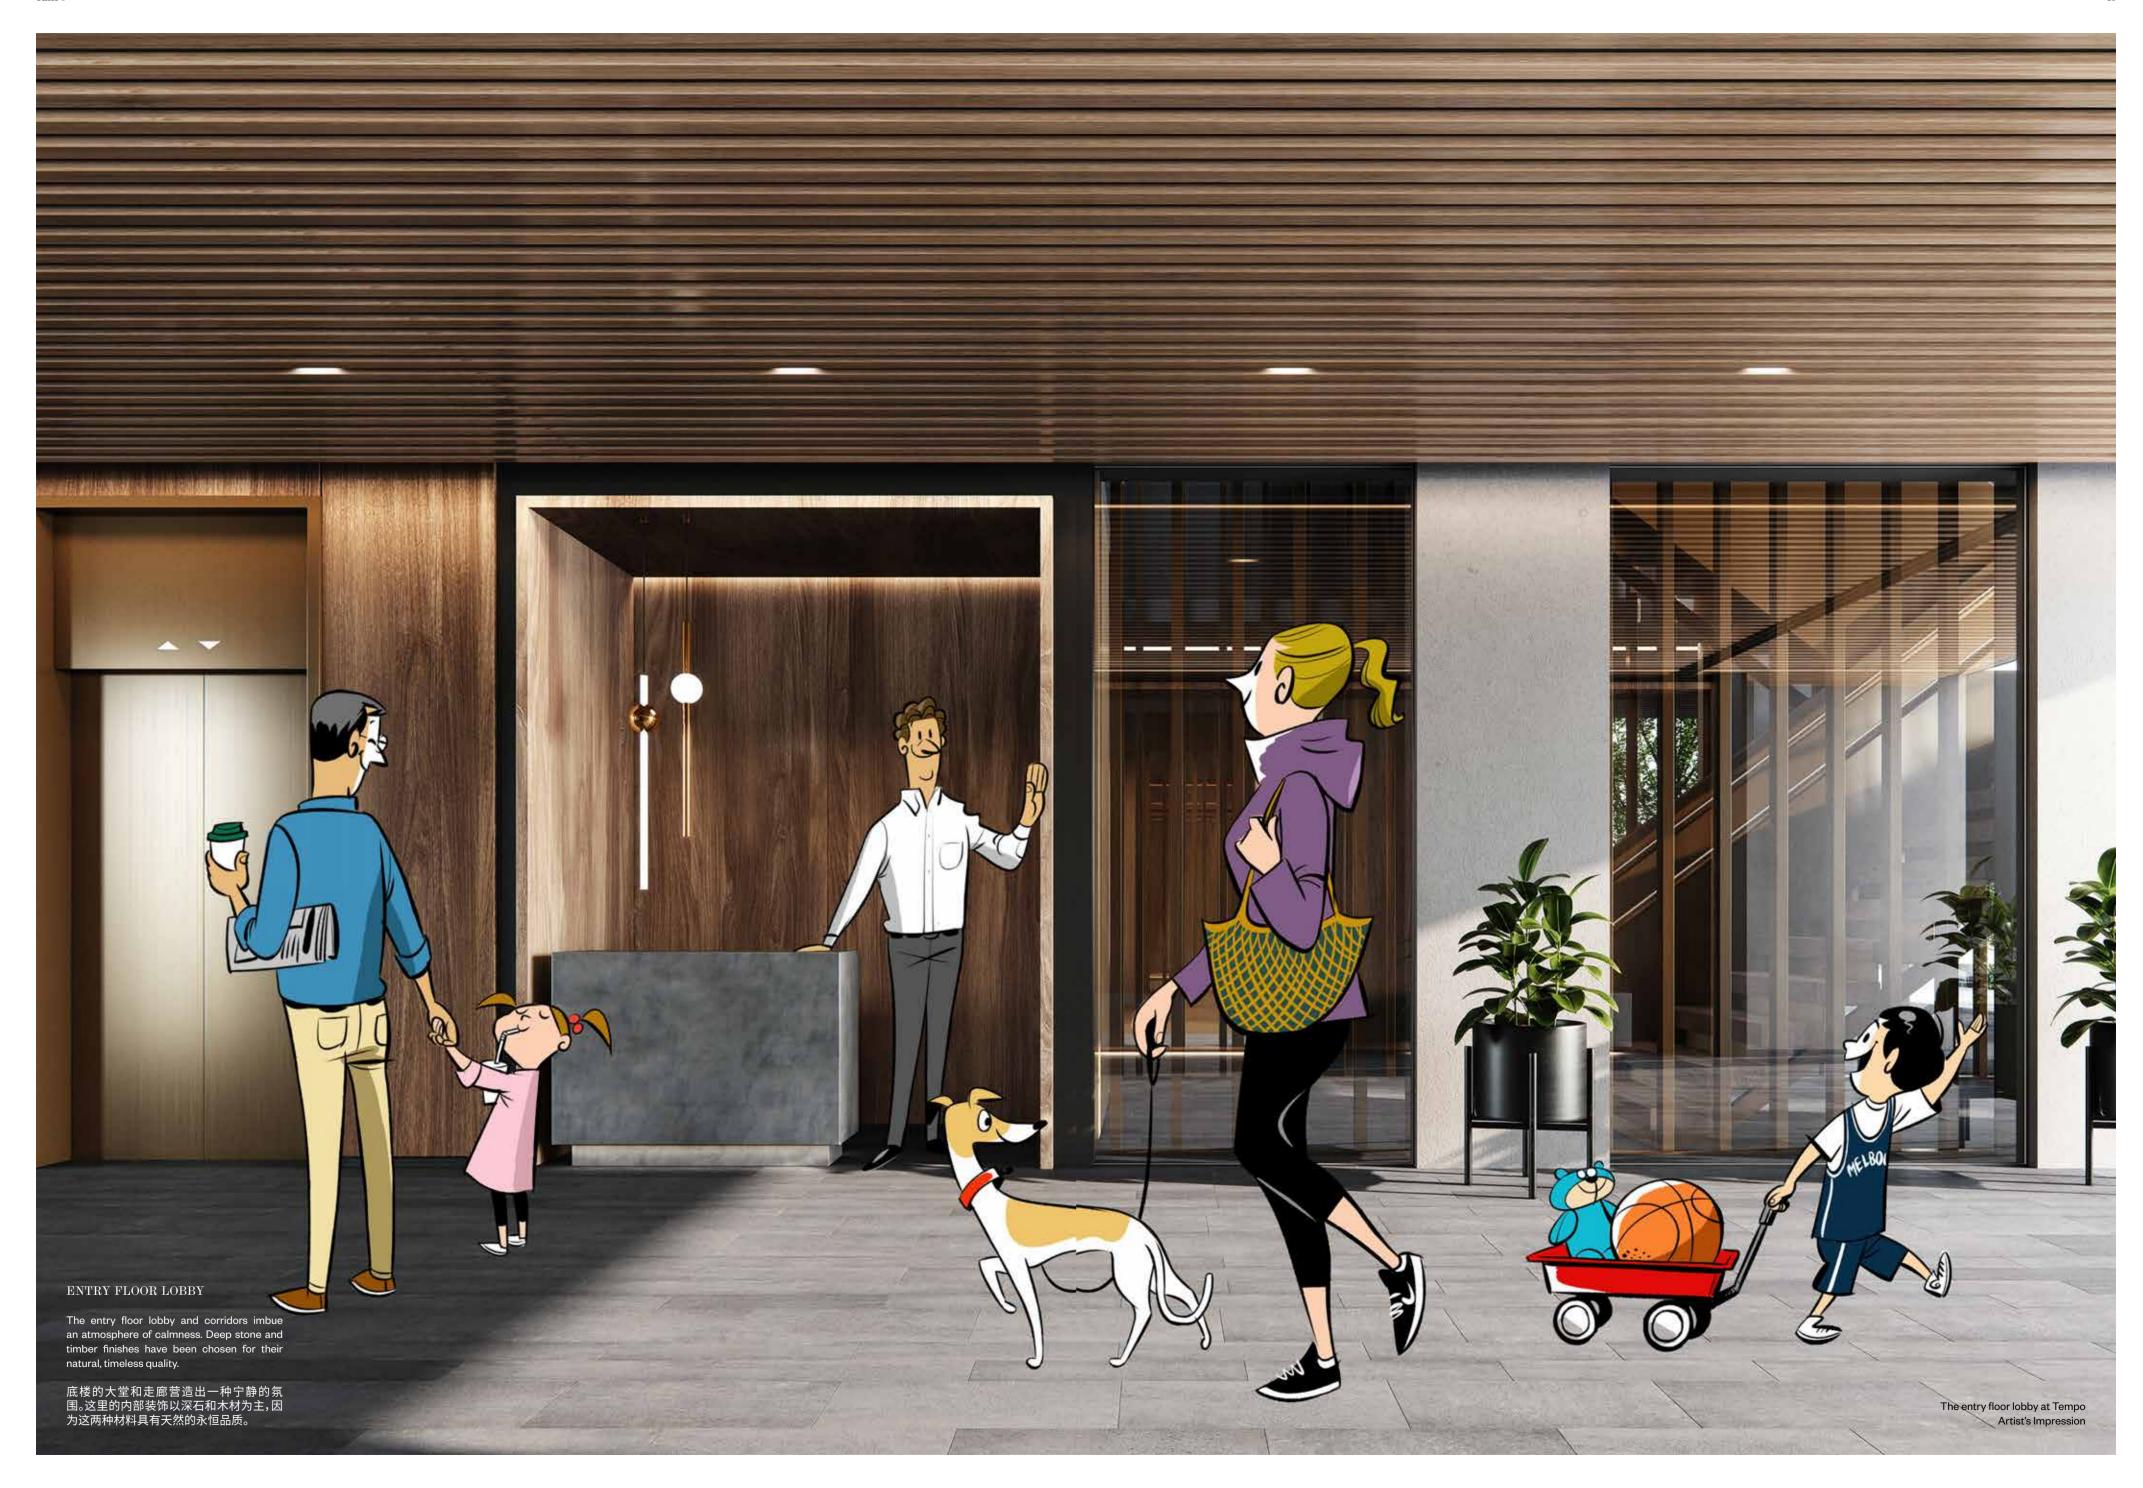

# COMMON AMENITY 公共便利设施

# EXPANSIONS OF HOME AND EXTENSIONS OF TIME

家的扩展和时间的延伸

Tempo 音乐房让住户尽享音乐之美。无论是为了提高您自身的音乐素养,还是为儿童教授音乐课程,这间经过特别声学设计的音乐房,都能为您带来完美的享受。

Tempo's shared spaces enhance social interactions, provide opportunities for children to learn new skills and support a healthy lifestyle. Tempo's amenities include the north facing Balcony Garden at level one which is adjacent to the music room, gym and library. The glamorous Spa Deck on level 11 boasts magnificent northern views to Box Hill Gardens and features an entertainment space equipped with barbecue and al fresco dining.

Tempo的共享空间可增进社交互动,为儿童提供了学习新技能的机会,以及为客户的健康生活方式提供支持。Tempo的便利设施包括一个朝北露台,位于一楼,毗邻音乐房、健身房和图书馆。11楼另有一处景观迷人的露天木制平台,可向北俯瞰整个博士山花园的美景,并设有带烧烤和户外用餐设施的休闲区。