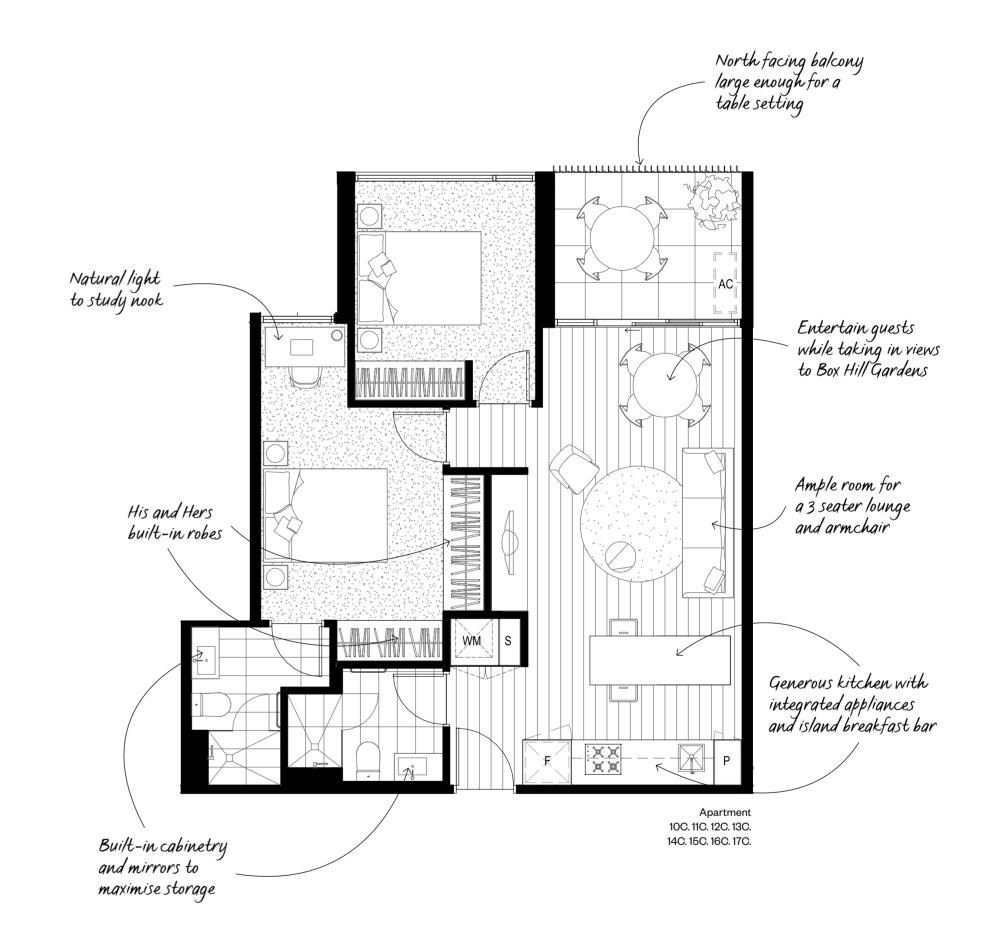

### OPEN PLAN LIVING

The two bedroom apartments at Tempo have been designed with flexible open plan living in mind. Featuring generous kitchens with an island breakfast bar option, integrated appliances and ample storage, each apartment at Tempo has been carefully considered.

Tempo的双卧室公寓设计了灵活的开放式起居空间。Tempo的每套公寓均配备带可选岛式早餐吧台的宽敞厨房、集成电器和充足的储物空间。

m TEMPO