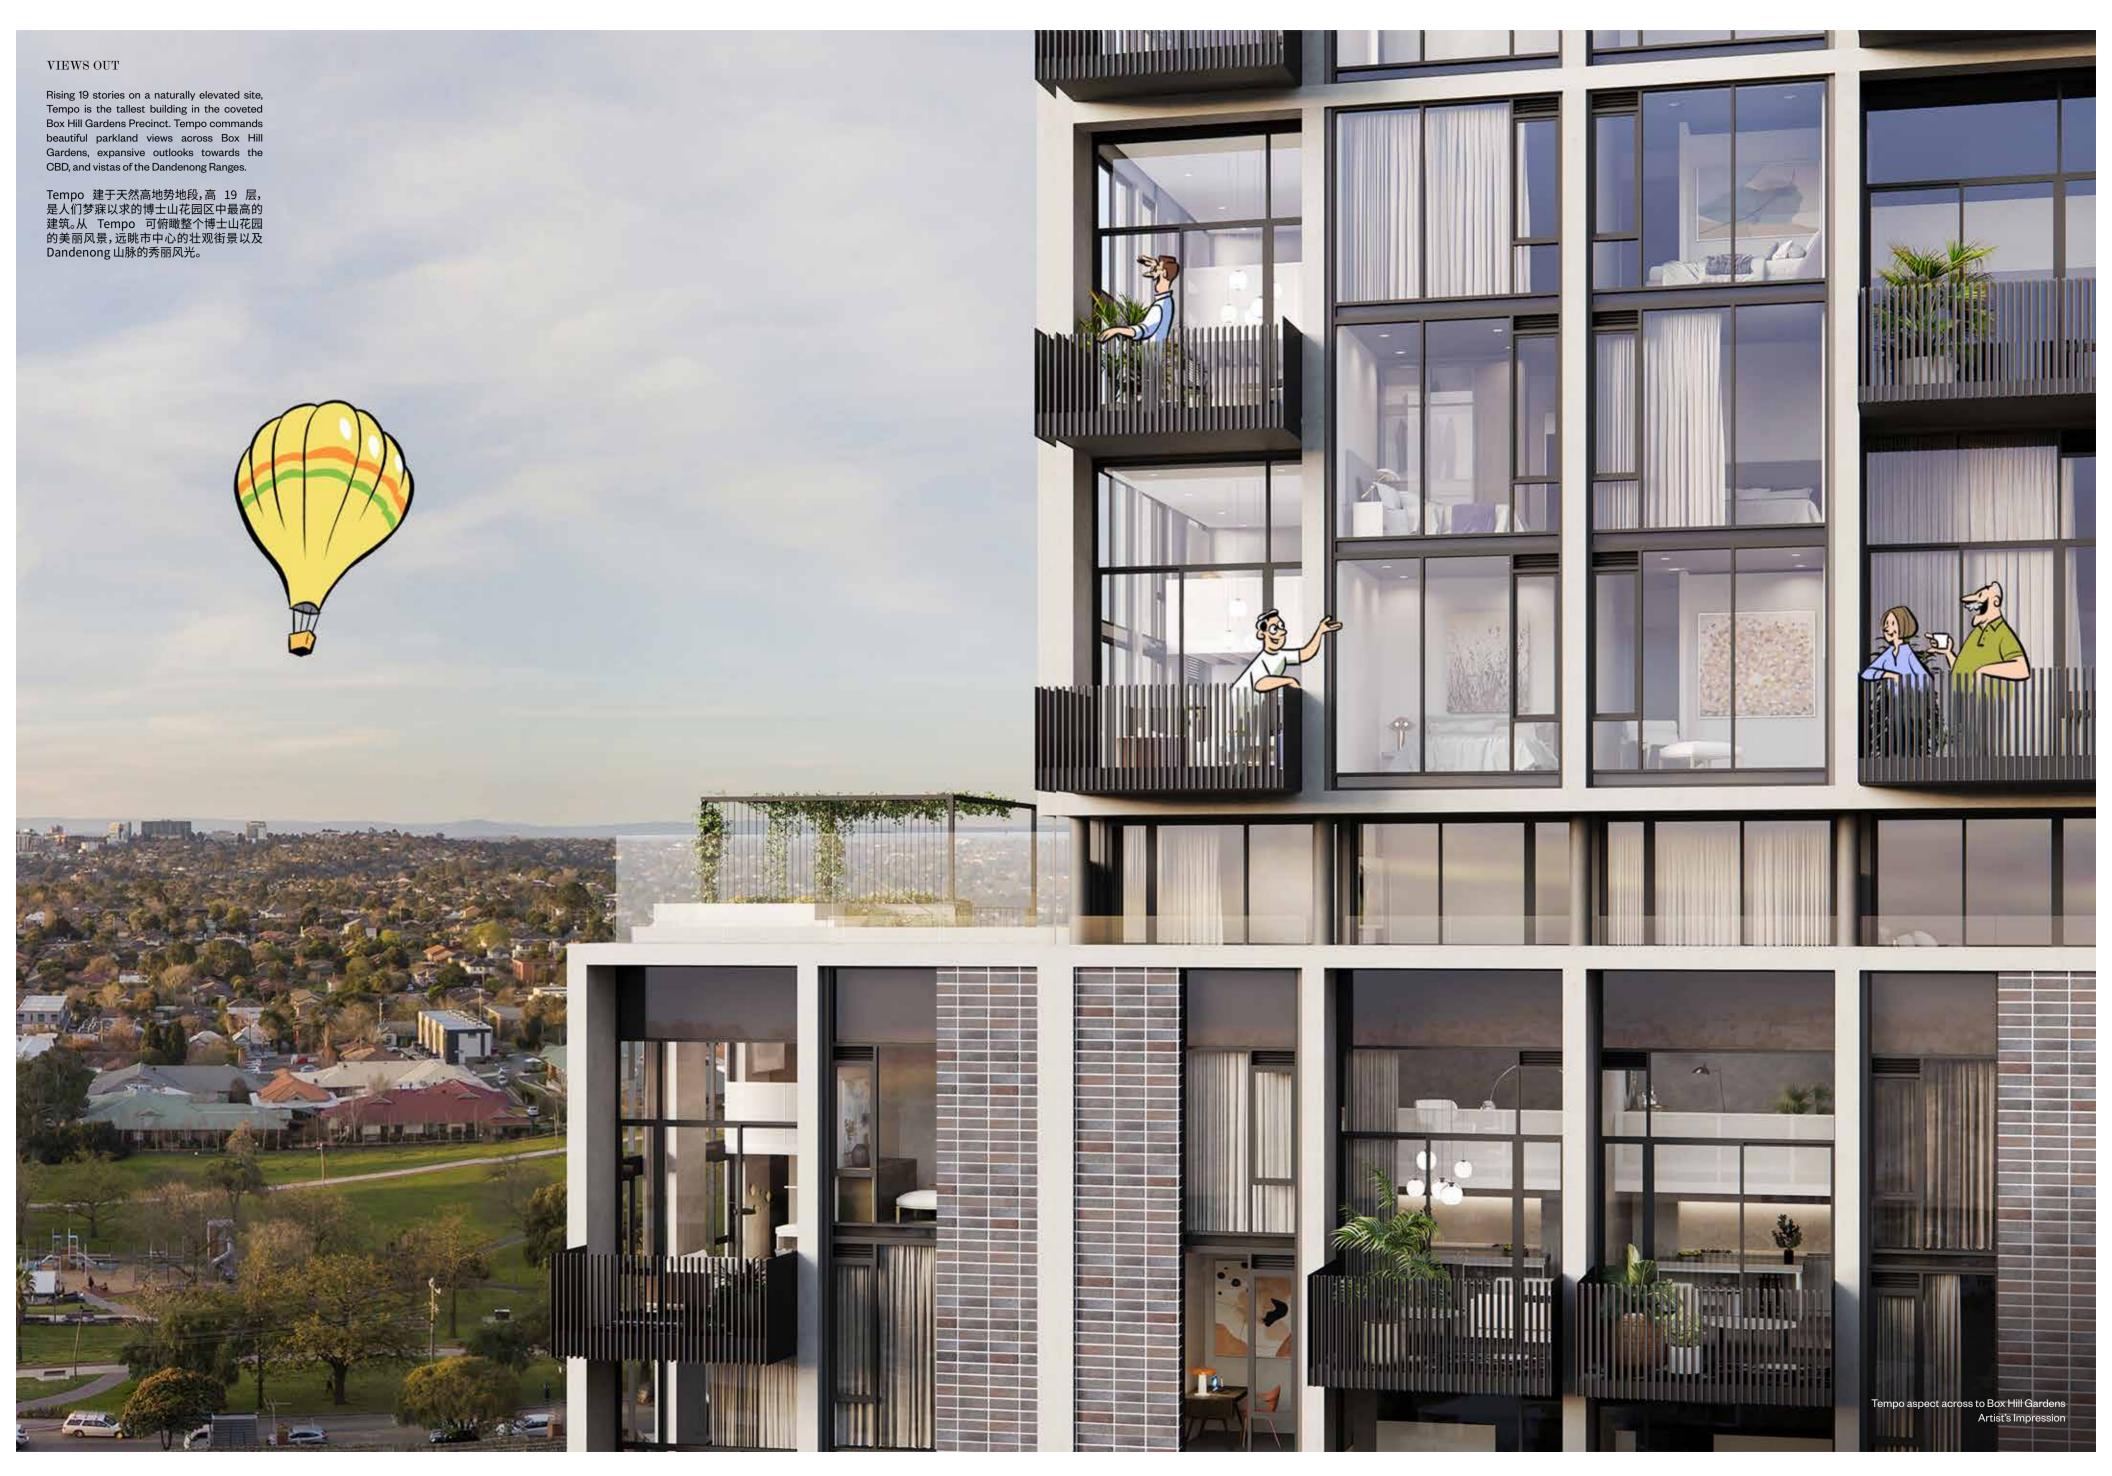

Tempo is perfectly situated in the coveted Box Hill Gardens precinct, rising majestically above the tranquil gardens to the north and the bustling shopping and dining precinct to the south.

Tempo 的生活将由这个充满活力和动感的新社区来定义。 创新LOFT、次顶层公寓及多代共居公寓专为家庭用户而设 计。灵活的内部布局可满足生活各个阶段的需要,经常给人 耳目一新之感。

Tempo完美地坐落于备受追捧的博士山花园区,朝北俯瞰宁静的花园,向南则是繁华的购物和餐饮区。

# ADAPTABLE, OPEN AND BATHED IN NATURAL LIGHT

适应性广、开放式设计、自然采光。

The rhythm of Tempo synchronises to each chapter of life. Generous high ceilings with double glazed, floor to ceiling windows welcome an abundance of natural light and optimise views to Box Hill Gardens, Dandenong Ranges or the city skyline. Each home features well proportioned spaces, clever storage and design inclusions to ensure ideal living standards.

Tempo匹配生活的各个阶段。公寓高耸的天花板和双层玻璃落地窗确保了充足的自然光线,也为俯瞰博士山花园,远眺Dandenong山脉或城市天际线提供了最佳视野。每套公寓的空间比例设计合理,配备巧妙的储物空间和设计填充物,为住户提供理想的生活环境。