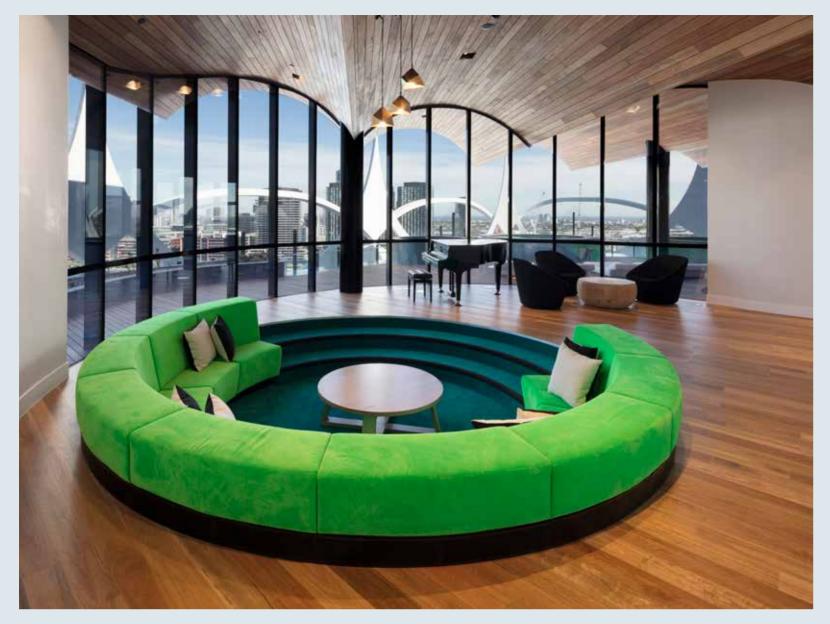

MAB为Tempo创新设计了限量28套LOFT公寓,它在新近竣工的 Elm & Stone公寓项目中也尝试了这种新设计。MAB独特的LOFT户型 为传统单层公寓带来了新的变化。Tempo的LOFT户型配备具有双重 层高的起居室和标志性的阁楼,非常适合成长中的家庭、居家办公或与他人合住的独立成年人。

BANKSIA, NEWQUAY

AMENITY

Level 18 Banksia Club's sunken lounge