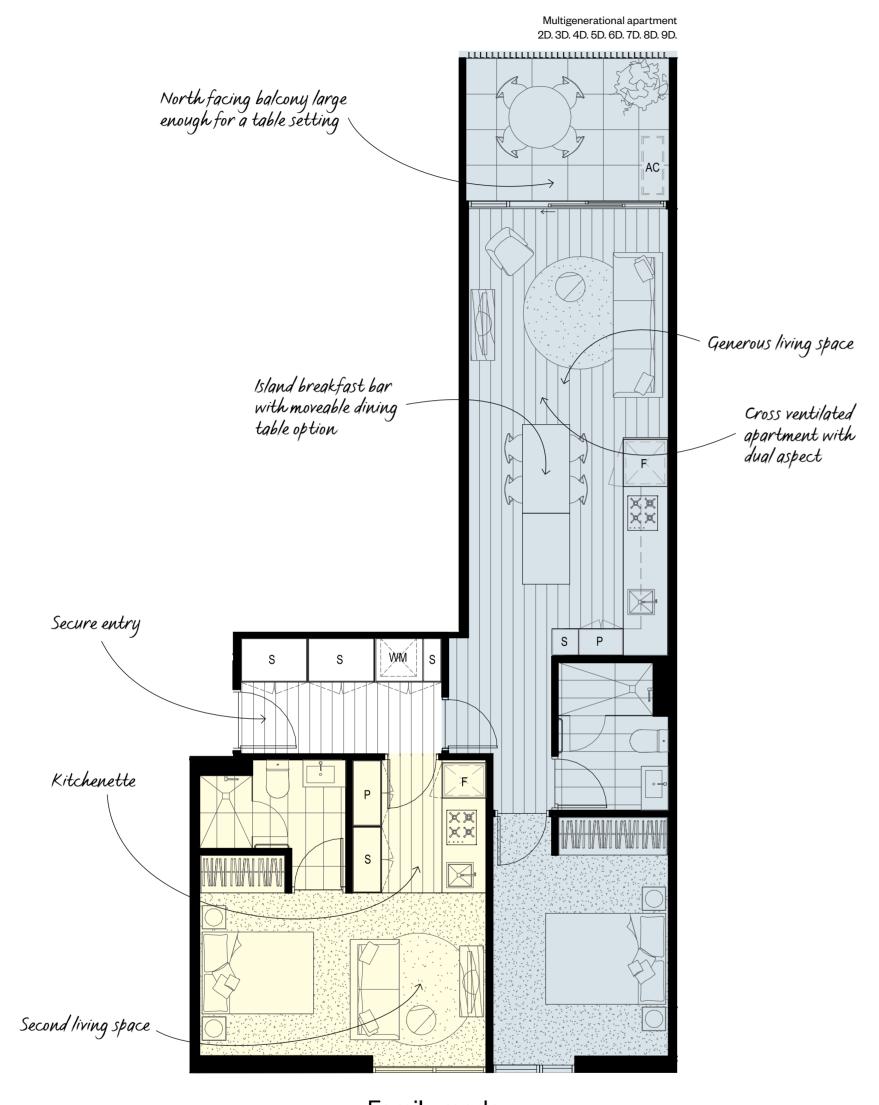

# Multigenerational apartment

## 多代共居公寓

Family mode

HARVEY, AGE 55 MULTIGENERATIONAL LIVING

Harvey lives with his wife and elderly mother. The multigenerational apartment affords his mother independence with her own kitchenette and living area, whilst Harvey and his wife live in the spacious one bedroom apartment.

Harvey与妻子和年迈的母亲住在一起。多 代共居公寓为他母亲提供独立的厨房和起 居空间,而Harvey和他的妻子则住在宽敞 的单卧室公寓中。 Multigenerational designs introduce the flexibility to be occupied as a two bedroom or one bedroom plus studio apartment, benefitting independent multigenerational living or maximising rental opportunities.

Split living mode

SOFIA, AGE 27 FIRST HOMEBUYER

Sofia is a first homebuyer who lives on her own. The ability to partition the apartment allows her to live in a spacious one bedroom whilst paying down her mortgage through income generated from renting out the studio.

Sofia是首次置业的独居者。她利用公寓可灵活分隔的特点,自住一间卧室,同时隔出一个开间出租以减少房贷还款压力。

or.