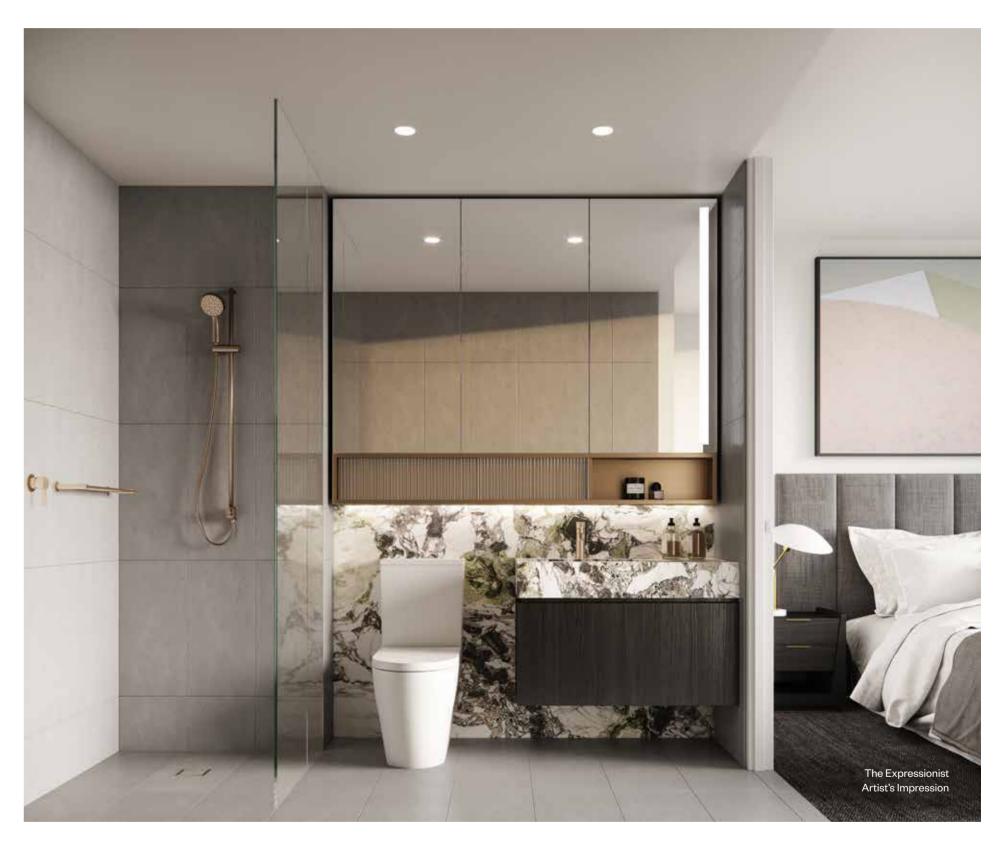

# The Expressionist

## Expressionist

Designed with entertainment in mind, The Expressionist radiates glamour to suit a vibrant lifestyle. Dark chocolate tones combine with luxurious black porcelain benchtops and premium ribbed glass detailing throughout the kitchen and bathroom cabinetry accented with brushed gold tapware (all standard).

Featuring deep peppercorn oak floorboards, The Expressionist comes to life with a selection of options including flamboyant burgundy vein or emerald marble splashbacks and benchtops, a custom dining table and black linear pendant light – this is a scheme for the bold.

Expressionist 在设计时考虑了娱乐性,以独特的魅力契合充满活力的生活方式。黑巧克力色调与豪华的黑色陶瓷操作台以及厨房和浴室橱柜中配备的优质带肋玻璃相呼应,再以拉丝金水龙头重点勾勒(均为标配)。

Expressionist 配色方案大胆前卫,采用深胡椒色橡木地板,并提供多种富有表现力的选择,包括纹理鲜明的酒红色或翡翠绿大理石防溅板和操作台、定制餐桌和黑色线性吊灯。

 $\operatorname{TEMPO}$ 