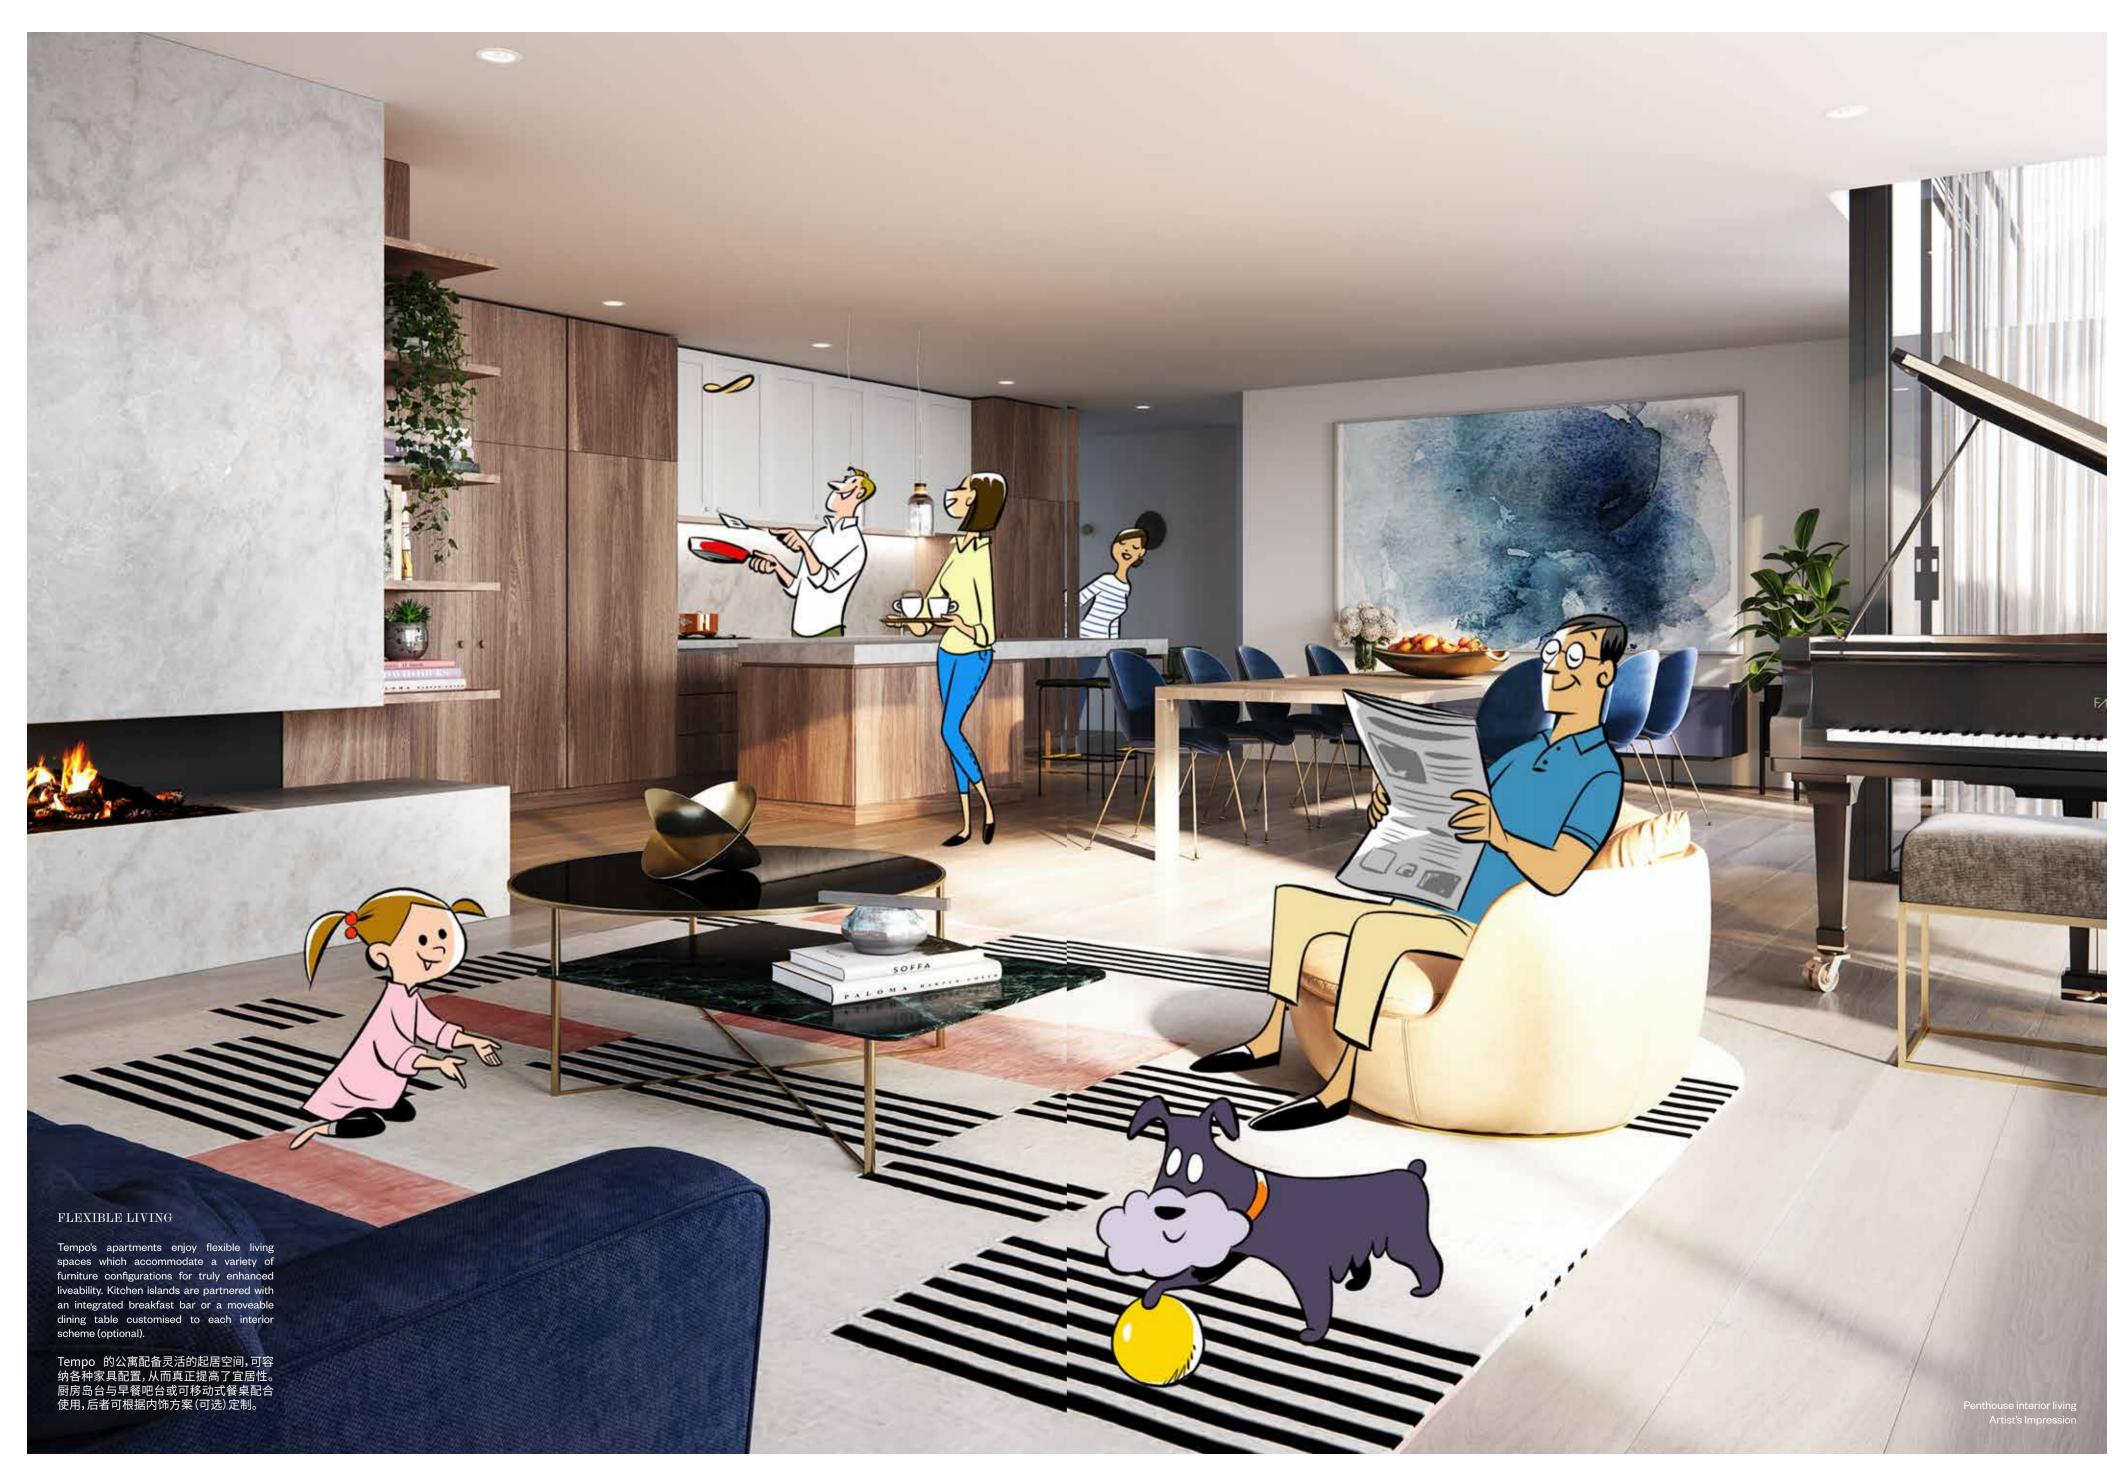

# KEY FEATURES 主要特点

Tempo apartments are available in configurations ranging from one to four bedrooms including lofts, multigenerational living, sky homes and a penthouse.

Sharing a consistent priority for natural light, storage and functionality, Tempo apartments offer something for everyone. Each apartment will feature energy efficient LED downlights, double-glazed windows and universal power points. With customisation in mind, Tempo offers a selection of three schemes to choose from as well as options to make the space your own.

Tempo公寓的户型从单卧室到四卧室不等,包括多套LOFT、多代共居公寓、次顶层公寓和一套顶层豪华公寓。所有的Tempo公寓设计都会优先考虑自然采光、储藏和功能,同时又兼顾个性化需求。每间公寓均配有节能LED筒灯,双层玻璃窗和通用电源插座。考虑到用户的定制需求,Tempo提供了三种方案以及多种选项供您选择。您的空间由您做主。