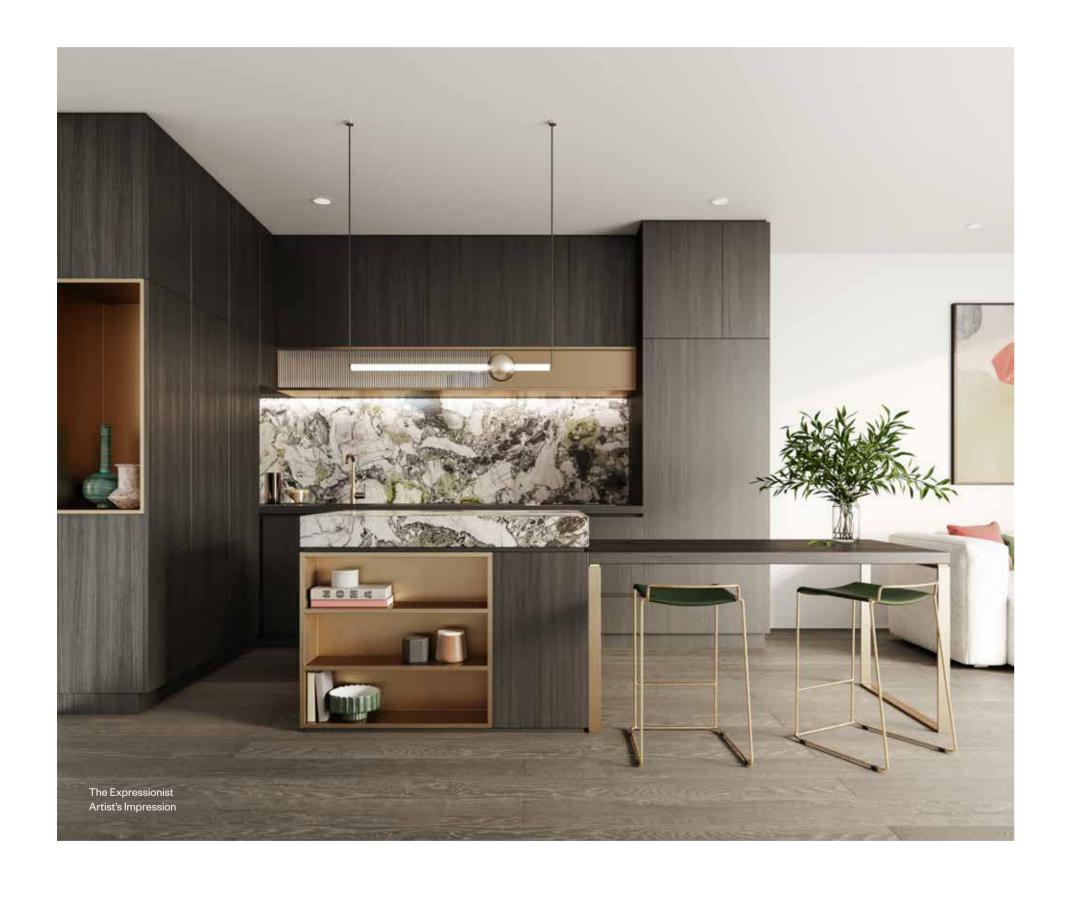

# The Expressionist

## Expressionist

Designed with entertainment in mind, The Expressionist radiates glamour to suit a vibrant lifestyle. Dark chocolate tones combine with luxurious black porcelain benchtops and premium ribbed glass detailing throughout the kitchen and bathroom cabinetry accented with brushed gold tapware (all standard).

Featuring deep peppercorn oak floorboards, The Expressionist comes to life with a selection of options including flamboyant burgundy vein or emerald marble splashbacks and benchtops, a custom dining table and black linear pendant light – this is a scheme for the bold.

Expressionist 在设计时考虑了娱乐性,以独特的魅力契合充满活力的生活方式。黑巧克力色调与豪华的黑色陶瓷操作台以及厨房和浴室橱柜中配备的优质带肋玻璃相呼应,再以拉丝金水龙头重点勾勒(均为标配)。

Expressionist 配色方案大胆前卫,采用深胡椒色橡木地板,并提供多种富有表现力的选择,包括纹理鲜明的酒红色或翡翠绿大理石防溅板和操作台、定制餐桌和黑色线性吊灯。

 $\operatorname{TEMPO}$ 