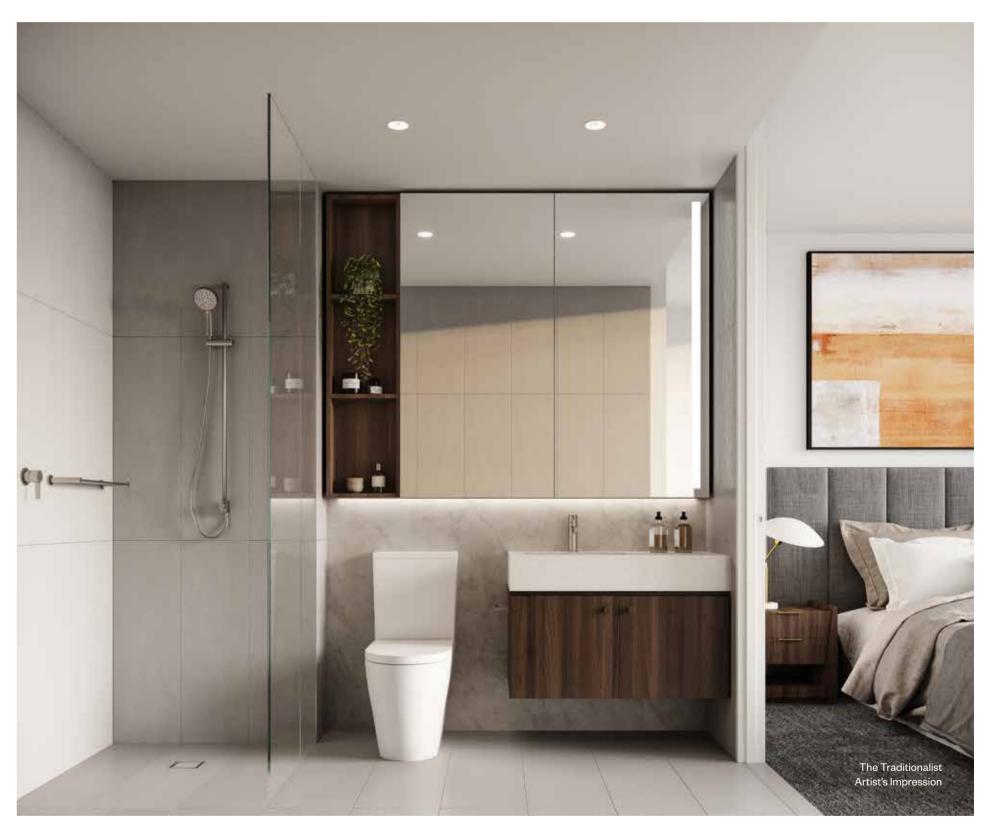

## The Traditionalist

## Traditionalist

For those who prefer a classic aesthetic with timeless appeal, The Traditionalist is an inviting palette of creams and greys and natural timber punctuated with panelled doors and classic button knob handles. Depicted with the light grey marble splashback and benchtops options, the wood and nickel accents harmoniously bridge both modern and traditional sensibilities with endless scope for furniture and styling.

The Traditionalist can be partnered with a custom dining table featuring either a gold linear pendant or tinted glass pendants (as depicted in the above Artist's Impression).

对于那些偏爱具有永恒魅力的古典美学的人来说,Traditionalist 配色方案是米色系、灰色系和天然木材色调的诱人组合,配有镶板门和经典圆形把手。这种既细致又耐久的内饰方案包含了石材、木材和镍质配件等天然材料,将传统与现代感自然融合,适合各类家具和风格。Traditionalist 配色方案可以选配定制的餐桌,搭配金色线性吊灯或有色玻璃吊灯(如效果图所示)。