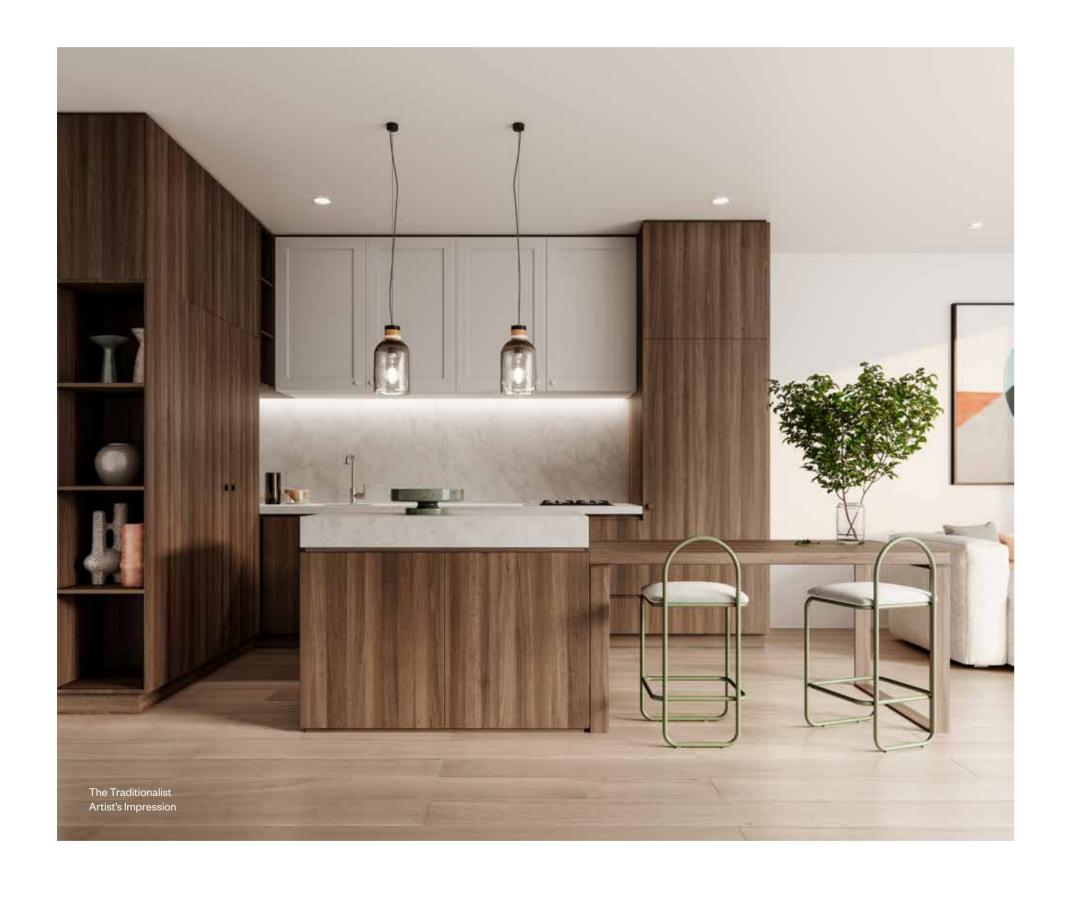

## The Traditionalist

## Traditionalist

For those who prefer a classic aesthetic with timeless appeal, The Traditionalist is an inviting palette of creams and greys and natural timber punctuated with panelled doors and classic button knob handles. Depicted with the light grey marble splashback and benchtops options, the wood and nickel accents harmoniously bridge both modern and traditional sensibilities with endless scope for furniture and styling.

The Traditionalist can be partnered with a custom dining table featuring either a gold linear pendant or tinted glass pendants (as depicted in the above Artist's Impression).

对于那些偏爱具有永恒魅力的古典美学的人来说,Traditionalist 配色方案是米色系、灰色系和天然木材色调的诱人组合,配有镶板门和经典圆形把手。这种既细致又耐久的内饰方案包含了石材、木材和镍质配件等天然材料,将传统与现代感自然融合,适合各类家具和风格。Traditionalist 配色方案可以选配定制的餐桌,搭配金色线性吊灯或有色玻璃吊灯(如效果图所示)。