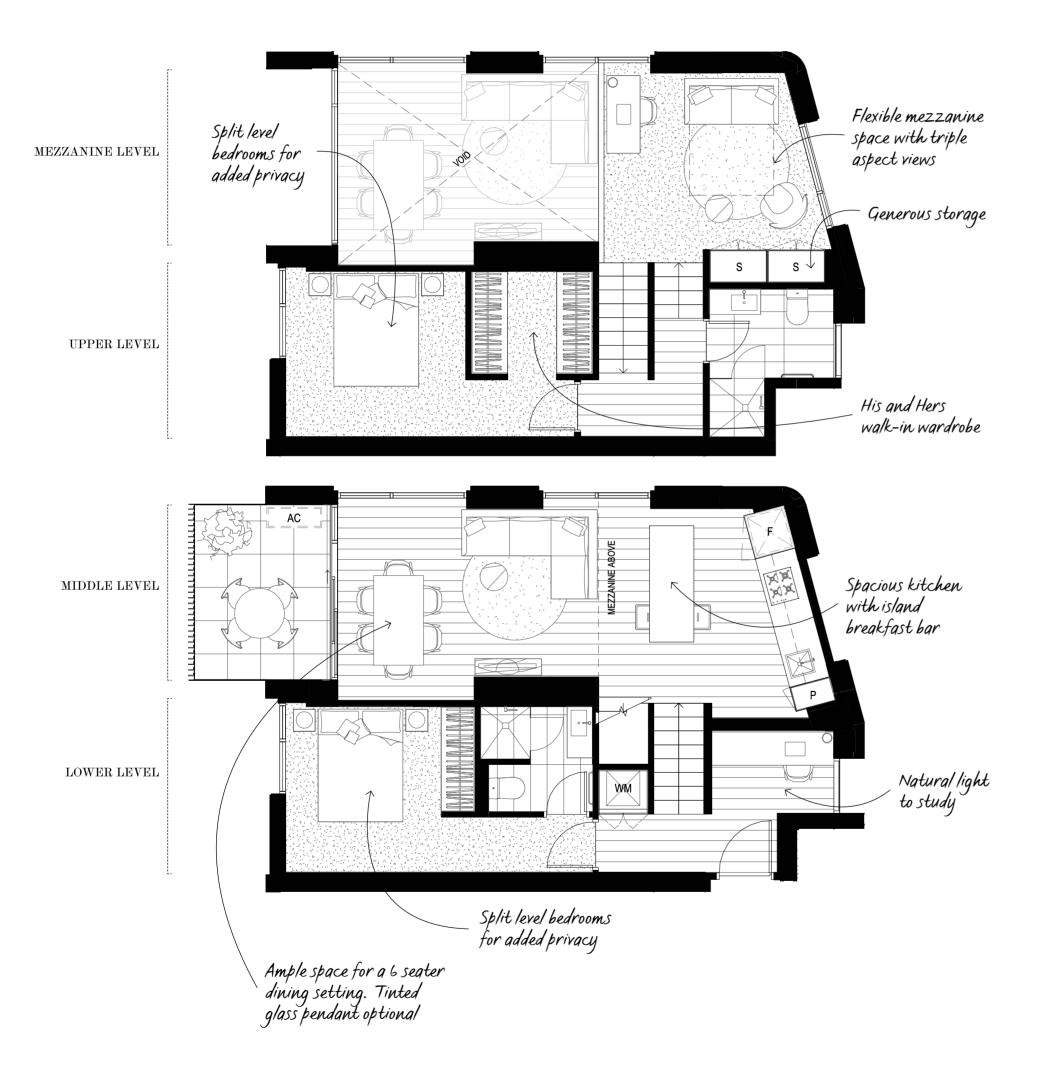

# TEMPO LOFTS TEMPO的LOFT户型

Tempo represents another step forward for Box Hill with unique split-level lofts offering a glamorous alternative to traditional apartment types.

Tempo的LOFT户型配备独特的错层复式阁楼,堪称有别于传统公寓类型的魅力之选,它代表了博士山地区在建筑风格上又一次引领风气之先。

# FREE SPIRITED, TEMPO LOFTS EXUDE QUIET SOPHISTICATION

TEMPO 的 LOFT 户型设计自由灵活, 体现出低调的奢华感

Tempo presents a series of unique lofts designed by Hayball. Featuring soaring double height living spaces bathed in afternoon sunlight that spills through 4.4 metre high windows. These elegant apartments feature an adaptable mezzanine level perfectly suited for use as either a parents retreat, home office or flexible guest room. Offered in both one and two bedroom configurations arranged over split levels, loft apartments are the ultimate expression of contemporary living.

Hayball 为 Tempo 设计了一系列独特的 LOFT 户型。这些优雅的公寓配备双重层高的起居室,沐浴在透过 4.4 米高的窗户照进来的午后阳光下,标志性的阁楼可根据需求灵活配置,非常适合用作父母的休息场所、家庭办公室或客房。LOFT 公寓有分层分布的单卧室和双卧室房型,是当代生活的终极体现。

 $\mathsf{TEMPO}$ 

### LOFT APARTMENTS

Loft apartments feature a unique interlocking design that combines dramatic scale and efficiency. With living zones spread across separate levels, this model is perfectly suited to a growing family or independent adults living under one roof.

LOFT公寓采用独特的联锁设计,达到了惊人的规模和居住效率。由于起居空间分布在不同的楼层,因此该房型非常适合成长中的家庭或与他人合住的独立成年人。