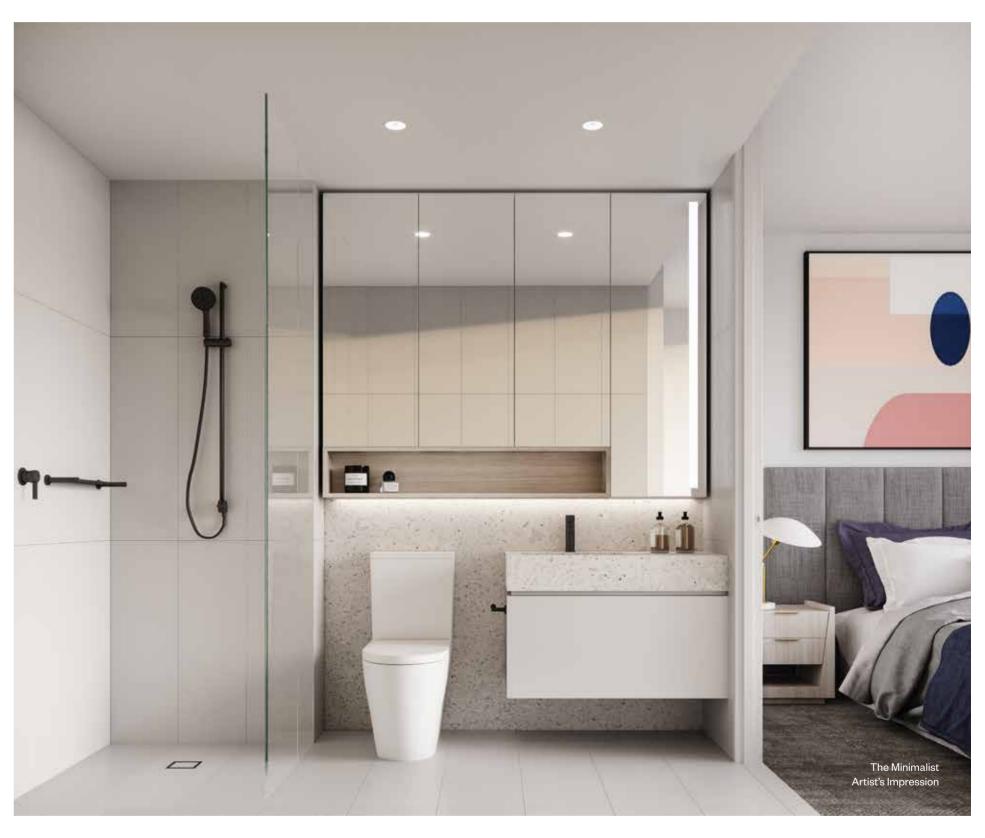

# The Minimalist

## Minimalist

The Minimalist interior colour scheme emanates subtle sophistication and draws inspiration from some of nature's most elegant and remarkable materials – stone, oak and wool. Comprising of a clean and sleek palette made up of whites, creams and grey with black accents, The Minimalist scheme is aligned to those who seek clean white space and seamless cohesion.

Unmatched for quality and durability a light grey Terrazzo splashback and benchtop option is available throughout the kitchen and bathroom partnered with a custom designed dining table and white linear pendant light options (as depicted in the above Artist's Impression).

Minimalist 的内部配色方案细致入微,其灵感来自于自然界中一些最优雅和最引人注目的材料 ——石料、橡木和羊毛。Minimalist 方案由白色、米色和灰色配以黑色重点勾勒,呈现出干净、丝滑的配色效果。追求素净、自然装饰风格的人喜欢这种配色方案,因为它可以最大程度地凸显家具、照明和艺术品。

无与伦比的质量和耐用性,整个厨房和浴室可选配浅灰色的水磨石防溅板和操作台,以及定制的餐桌和白色线性吊灯(如效果图所示)。