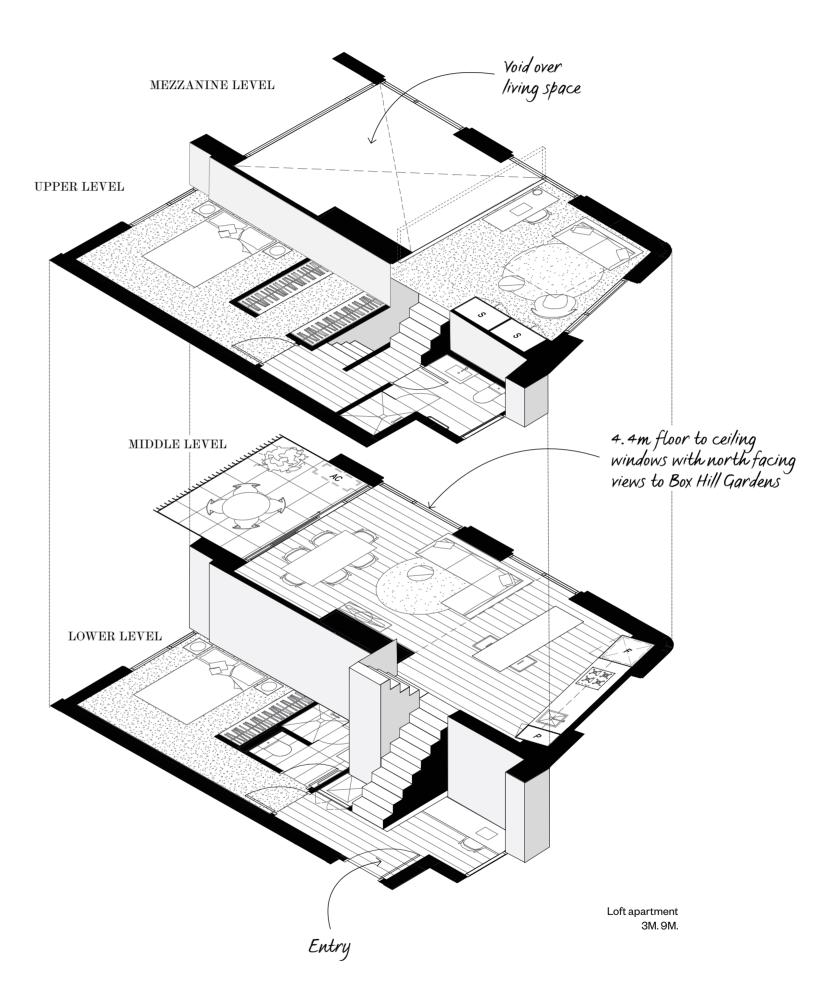

# FREE SPIRITED, TEMPO LOFTS EXUDE QUIET SOPHISTICATION

TEMPO 的 LOFT 户型设计自由灵活, 体现出低调的奢华感

Tempo presents a series of unique lofts designed by Hayball. Featuring soaring double height living spaces bathed in afternoon sunlight that spills through 4.4 metre high windows. These elegant apartments feature an adaptable mezzanine level perfectly suited for use as either a parents retreat, home office or flexible guest room. Offered in both one and two bedroom configurations arranged over split levels, loft apartments are the ultimate expression of contemporary living.

Hayball 为 Tempo 设计了一系列独特的 LOFT 户型。这些优雅的公寓配备双重层高的起居室,沐浴在透过 4.4 米高的窗户照进来的午后阳光下,标志性的阁楼可根据需求灵活配置,非常适合用作父母的休息场所、家庭办公室或客房。LOFT 公寓有分层分布的单卧室和双卧室房型,是当代生活的终极体现。

 $\mathsf{TEMPO}$ 

### LOFT APARTMENTS

Loft apartments feature a unique interlocking design that combines dramatic scale and efficiency. With living zones spread across separate levels, this model is perfectly suited to a growing family or independent adults living under one roof.

LOFT公寓采用独特的联锁设计,达到了惊人的规模和居住效率。由于起居空间分布在不同的楼层,因此该房型非常适合成长中的家庭或与他人合住的独立成年人。