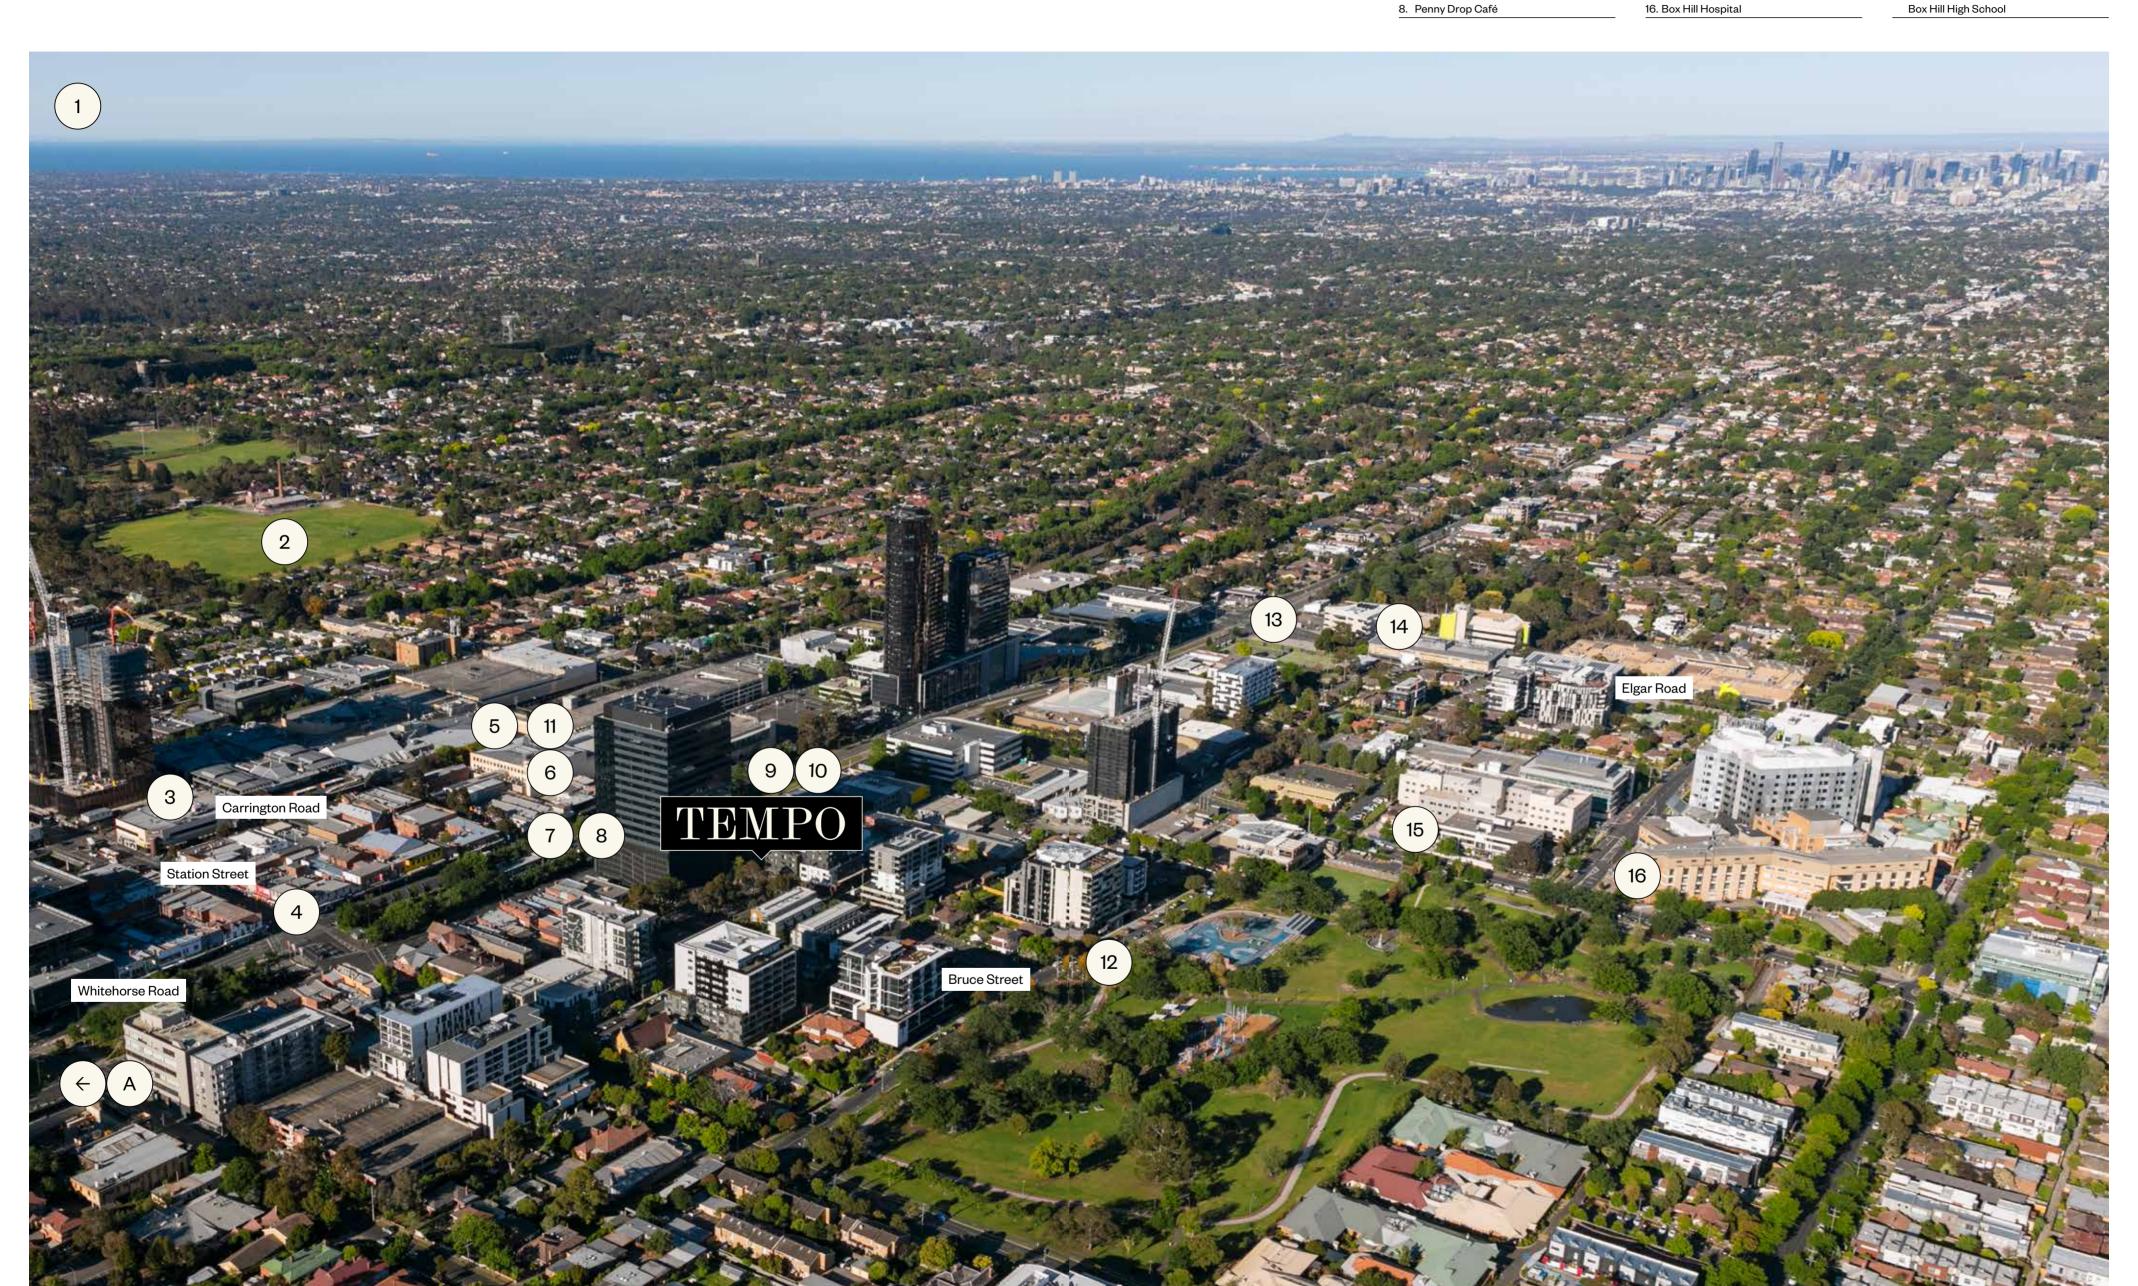

SITE AND CONTEXT 所在地块及周边环境

Box Hill is a beautiful, leafy suburb and a dynamic multifaceted activity centre supported by first-class infrastructure.

博士山地区风景秀丽、绿树成荫,有诸多一流的基础设施,堪称充满活力的多功能活动中心。

1. Port Phillip Bay

2. Surrey Park

3. Box Hill Bus Station 4. Station Street

5. Box Hill Railway Station

6. Box Hill Central Shopping Centre

7. Box Hill Tram Interchange

9. Whitehorse Road

12. Box Hill Gardens

13. Elgar Road 14. Box Hill Institute

10. Whitehorse Statue 11. Fresh Food Market

15. Epworth Eastern Private Hospital

Box Hill Police Station

Our Lady of Sion College

A. East on Whitehorse Road

Box Hill Town Hall

Box Hill Library

St. Francis Xavier Catholic College

Box Hill City Oval Box Hill High School

VISION 愿景 Tempo celebrates liveability at every pace. To revel in an active, cosmopolitan lifestyle whilst honouring the opportunity to slow down once in a while and draw breath.