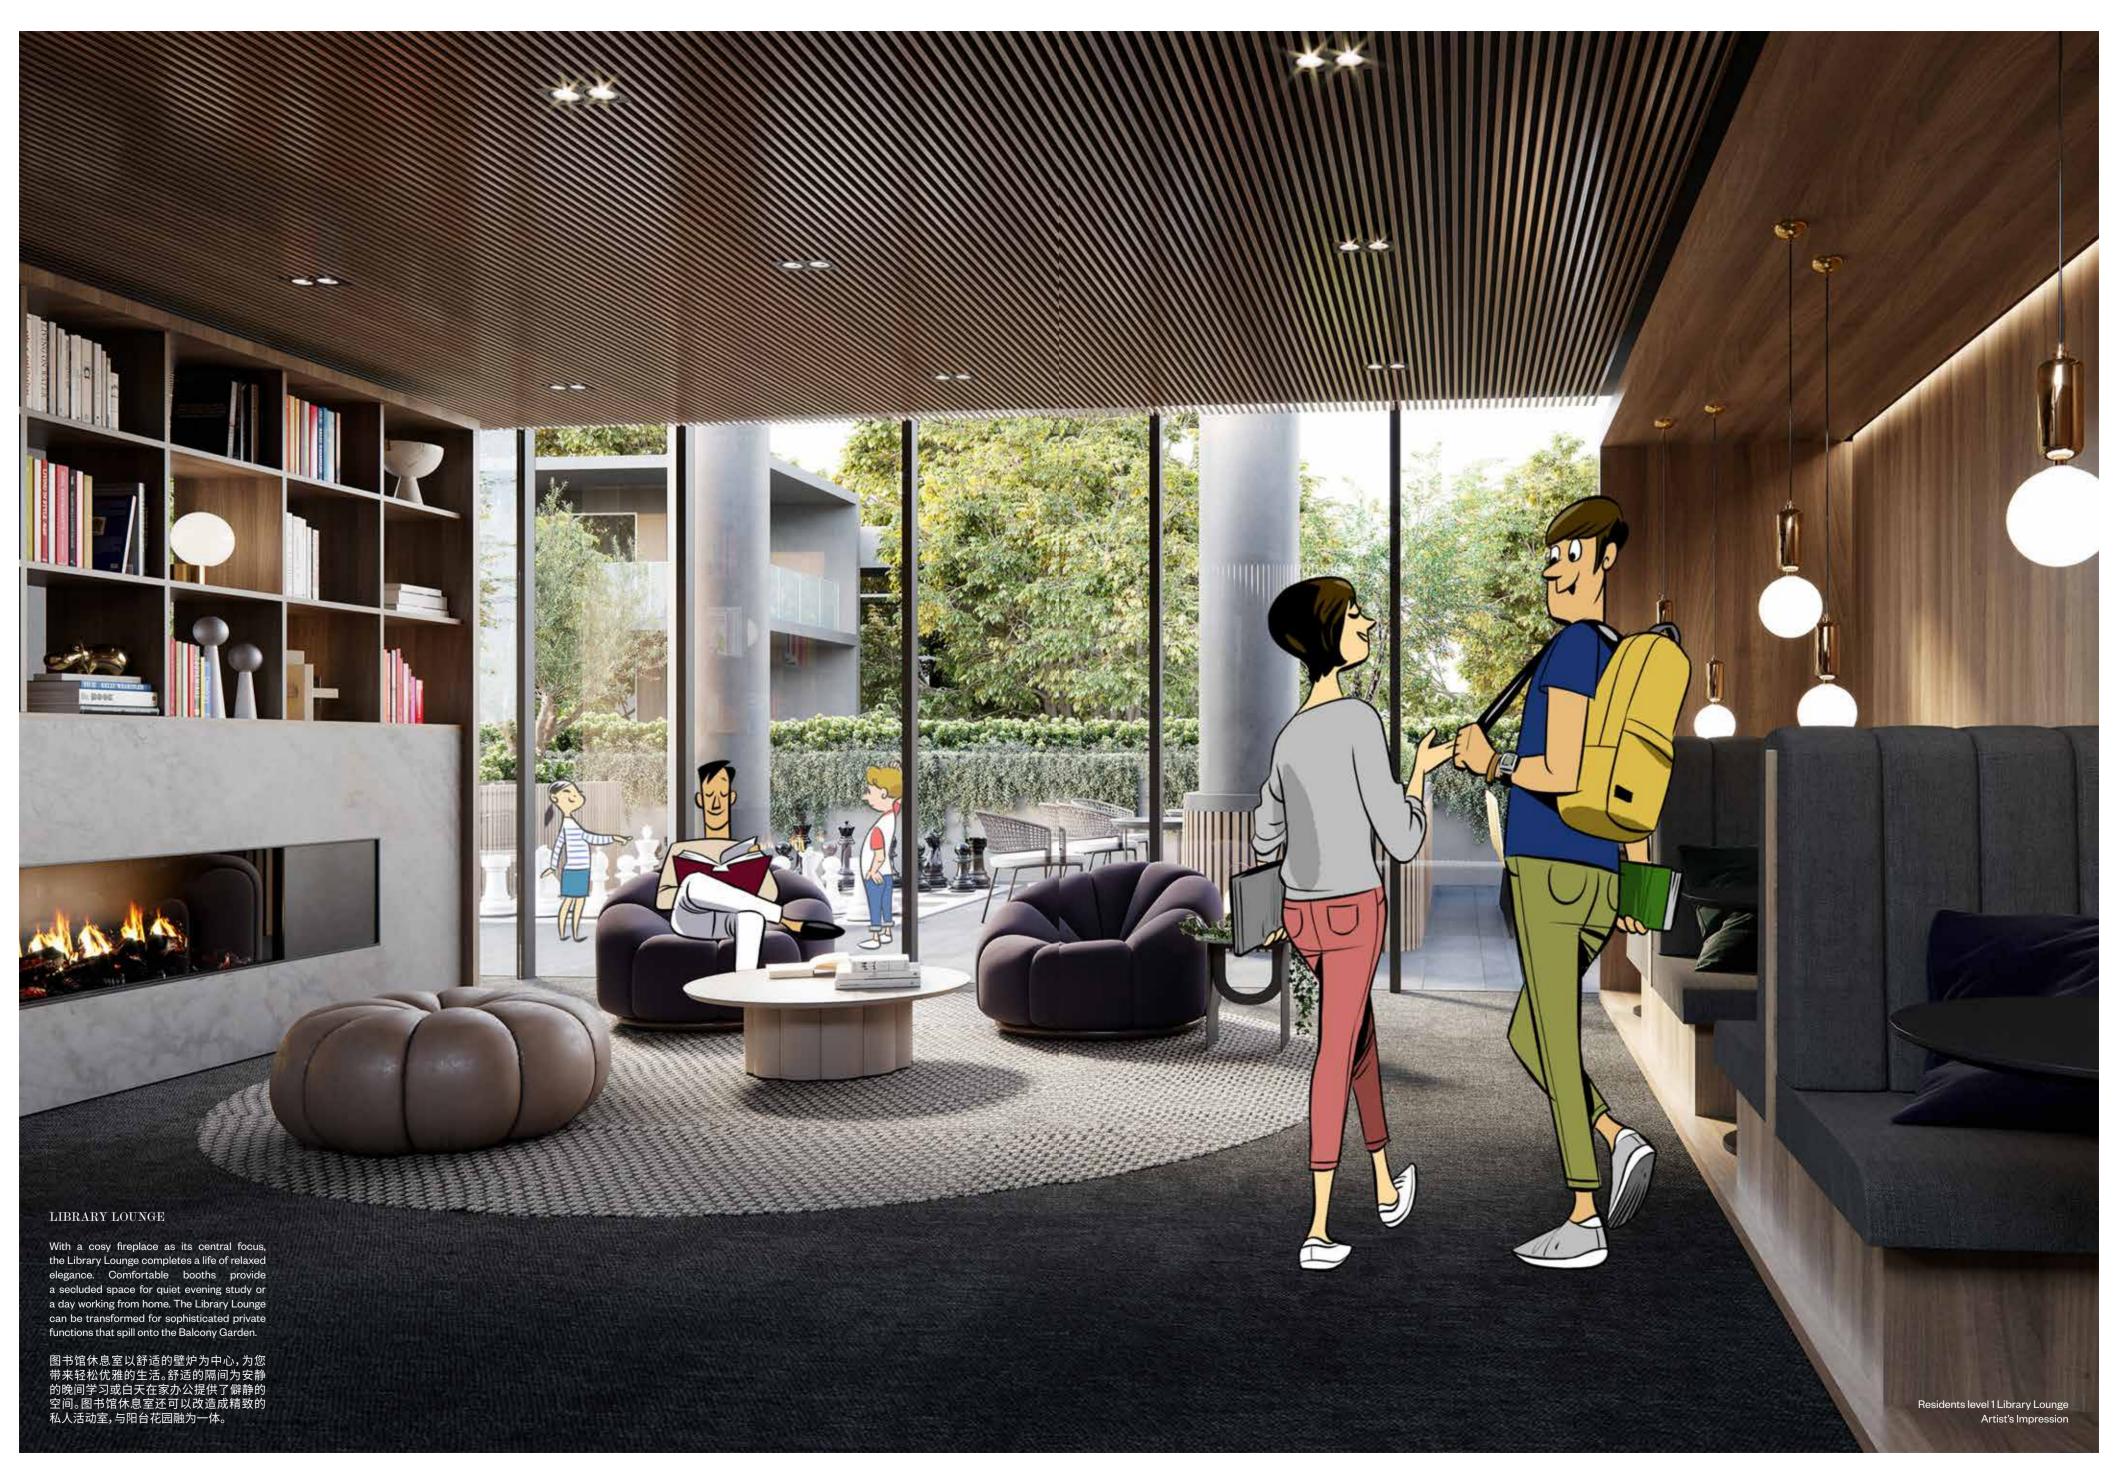

# COMMON AMENITY 公共便利设施

# EXPANSIONS OF HOME AND EXTENSIONS OF TIME

家的扩展和时间的延伸

### ${\bf MUSIC\ ROOM}$

The Music Room at Tempo introduces a rare opportunity for residents to indulge in the beauty of music. Whether it be to refine your musical talents or reserve the space for children's lessons, this is a room acoustically designed for perfect enjoyment.

Tempo 音乐房让住户尽享音乐之美。无论是为了提高您自身的音乐素养,还是为儿童教授音乐课程,这间经过特别声学设计的音乐房,都能为您带来完美的享受。

Tempo's shared spaces enhance social interactions, provide opportunities for children to learn new skills and support a healthy lifestyle. Tempo's amenities include the north facing Balcony Garden at level one which is adjacent to the music room, gym and library. The glamorous Spa Deck on level 11 boasts magnificent northern views to Box Hill Gardens and features an entertainment space equipped with barbecue and al fresco dining.

Tempo的共享空间可增进社交互动,为儿童提供了学习新技能的机会,以及为客户的健康生活方式提供支持。Tempo的便利设施包括一个朝北露台,位于一楼,毗邻音乐房、健身房和图书馆。11楼另有一处景观迷人的露天木制平台,可向北俯瞰整个博士山花园的美景,并设有带烧烤和户外用餐设施的休闲区。