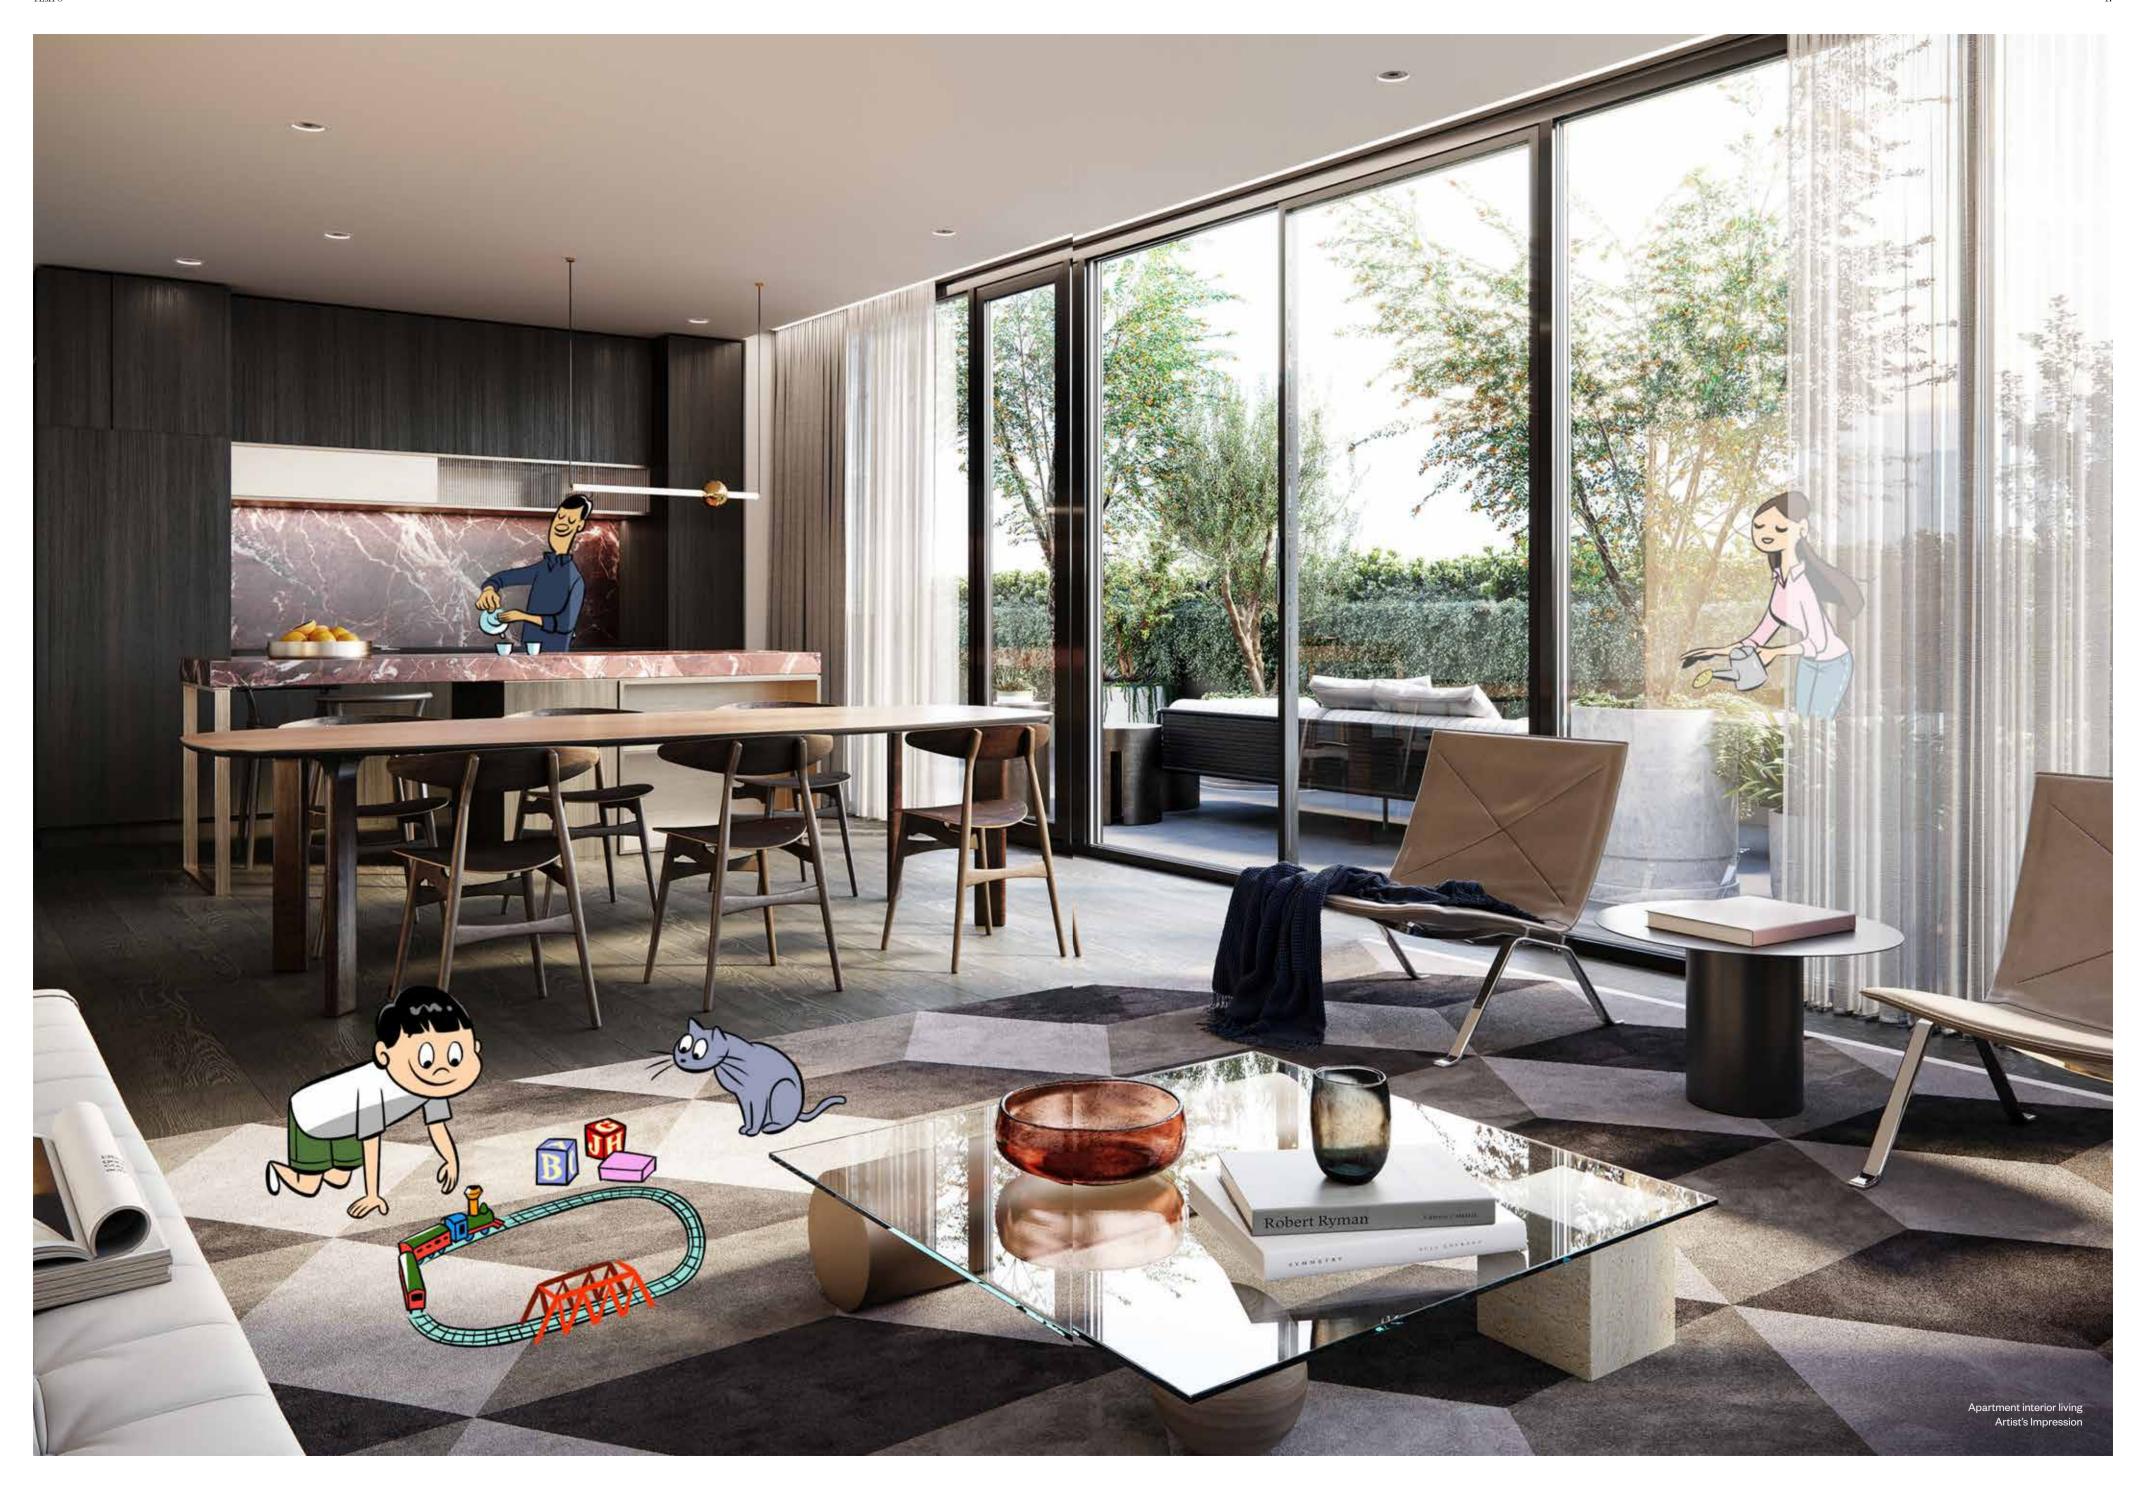

# ADAPTABLE, OPEN AND BATHED IN NATURAL LIGHT

适应性广、开放式设计、自然采光。

The rhythm of Tempo synchronises to each chapter of life. Generous high ceilings with double glazed, floor to ceiling windows welcome an abundance of natural light and optimise views to Box Hill Gardens, Dandenong Ranges or the city skyline. Each home features well proportioned spaces, clever storage and design inclusions to ensure ideal living standards.

Tempo匹配生活的各个阶段。公寓高耸的天花板和双层玻璃落地窗确保了充足的自然光线,也为俯瞰博士山花园,远眺Dandenong山脉或城市天际线提供了最佳视野。每套公寓的空间比例设计合理,配备巧妙的储物空间和设计填充物,为住户提供理想的生活环境。

### CONNECTED IN AND OUT

Tempo's large outdoor terraces are a seamless extension of the internal living areas. Each terrace is perfectly positioned and proportioned to furnish for entertaining or simply relaxing.

Tempo 的大型户外露台是内部生活区的 自然延伸。每个露台的设计位置和大小比 例都堪称完美,适合娱乐或放松。