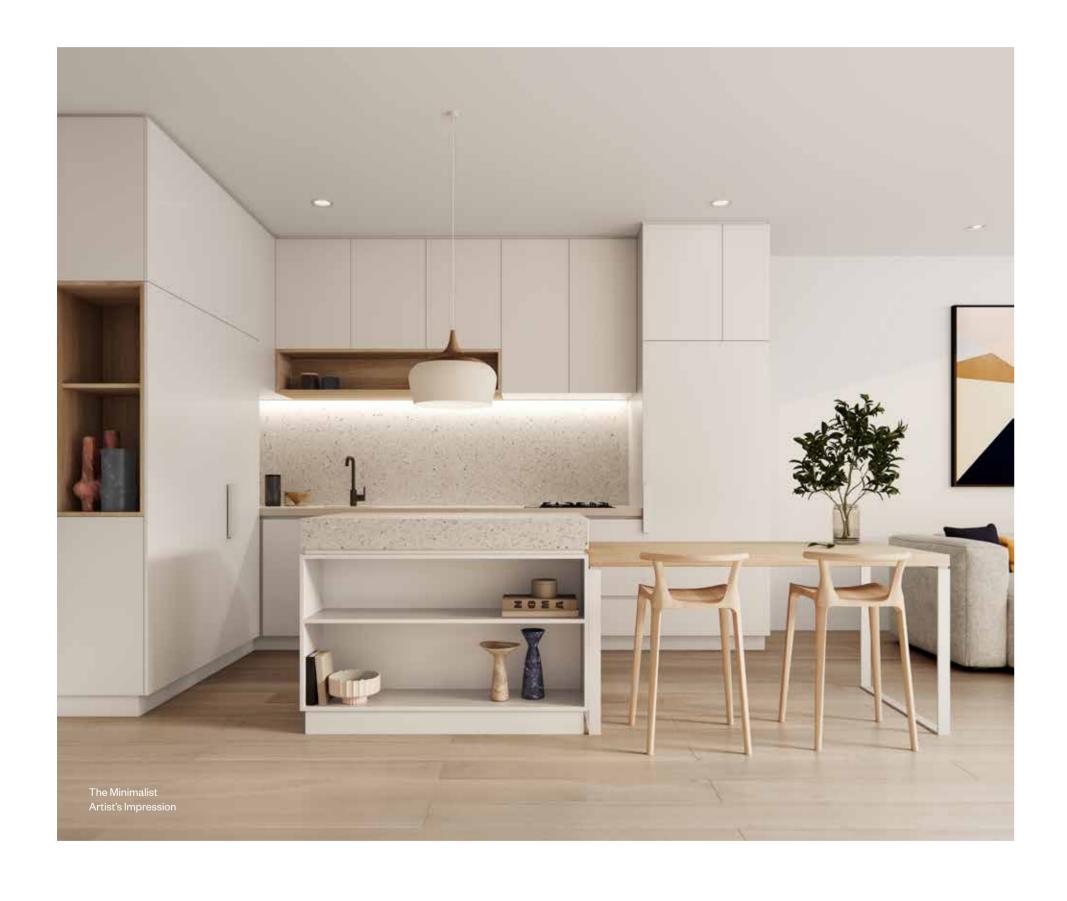

# The Minimalist

## Minimalist

The Minimalist interior colour scheme emanates subtle sophistication and draws inspiration from some of nature's most elegant and remarkable materials – stone, oak and wool. Comprising of a clean and sleek palette made up of whites, creams and grey with black accents, The Minimalist scheme is aligned to those who seek clean white space and seamless cohesion.

Unmatched for quality and durability a light grey Terrazzo splashback and benchtop option is available throughout the kitchen and bathroom partnered with a custom designed dining table and white linear pendant light options (as depicted in the above Artist's Impression).

Minimalist 的内部配色方案细致入微,其灵感来自于自然界中一些最优雅和最引人注目的材料 ——石料、橡木和羊毛。Minimalist 方案由白色、米色和灰色配以黑色重点勾勒,呈现出干净、丝滑的配色效果。追求素净、自然装饰风格的人喜欢这种配色方案,因为它可以最大程度地凸显家具、照明和艺术品。

无与伦比的质量和耐用性,整个厨房和浴室可选配浅灰色的水磨石防溅板和操作台,以及定制的餐桌和白色线性吊灯(如效果图所示)。