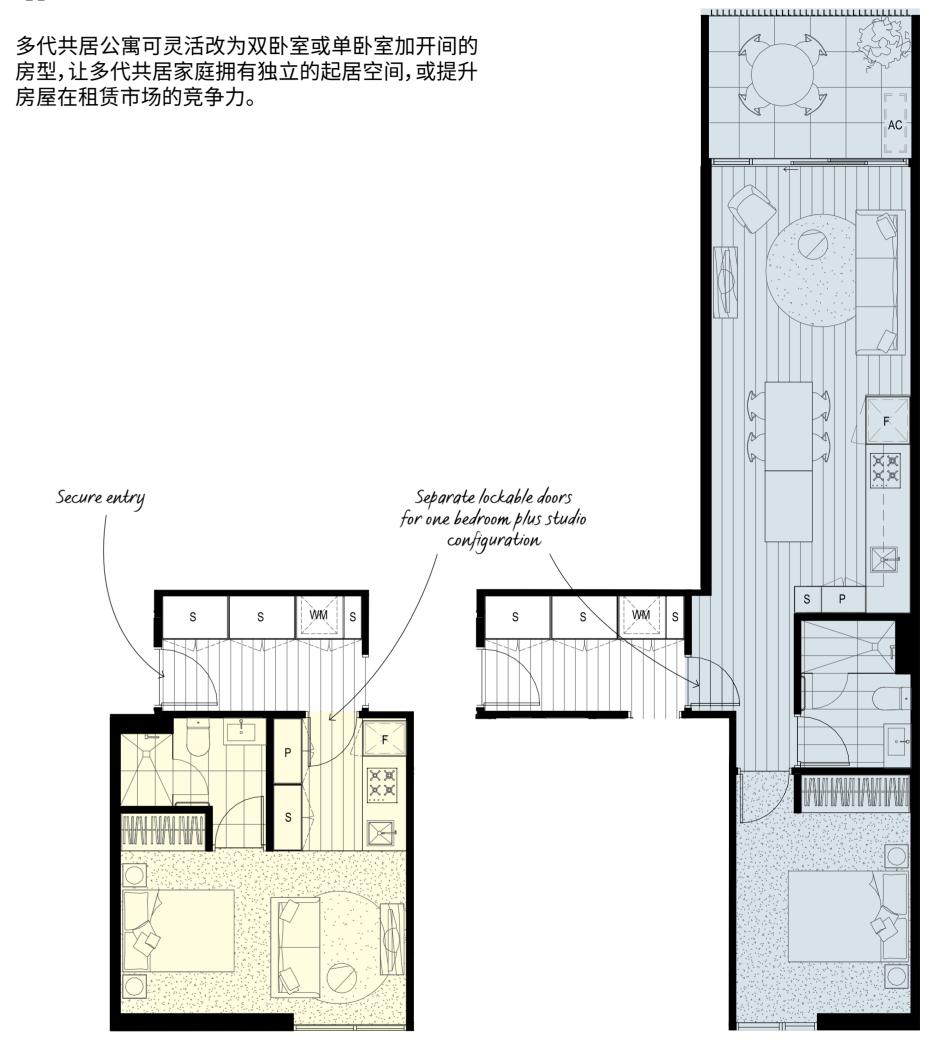

# Multigenerational apartment

## 多代共居公寓

Family mode

HARVEY, AGE 55 MULTIGENERATIONAL LIVING

Harvey lives with his wife and elderly mother. The multigenerational apartment affords his mother independence with her own kitchenette and living area, whilst Harvey and his wife live in the spacious one bedroom apartment.

Harvey与妻子和年迈的母亲住在一起。多 代共居公寓为他母亲提供独立的厨房和起 居空间,而Harvey和他的妻子则住在宽敞 的单卧室公寓中。 Multigenerational designs introduce the flexibility to be occupied as a two bedroom or one bedroom plus studio apartment, benefitting independent multigenerational living or maximising rental opportunities.